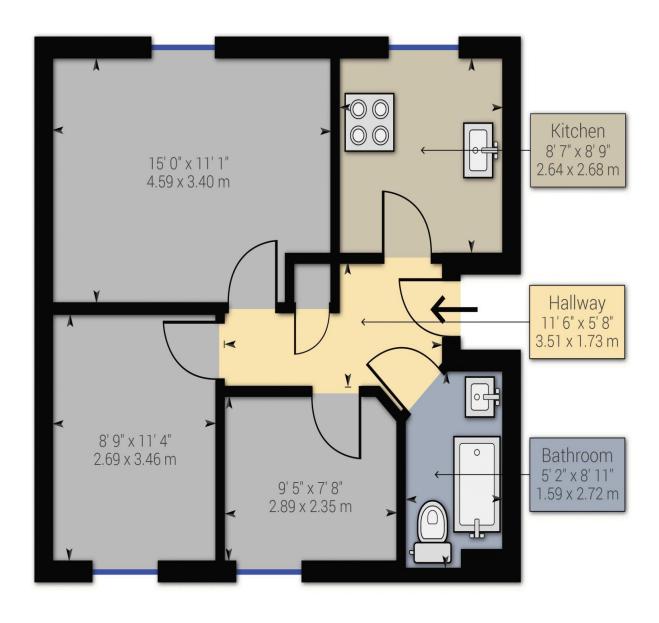

Parking Allocated for 1 car

EPC C80

Council Tax Band A - the least expensive

Rent £950pcm - Deposit £1,096 - Hold Deposit £219

Let and Maanaged by Falcon

Approximate net internal area:  $524.85 \text{ ft}^2 / 48.76 \text{ m}^2$ While every attempt has been made to ensure accuracy, all measurements are approximate, not to scale. This floor plan is for illustrative purpose only and should be used as such by any