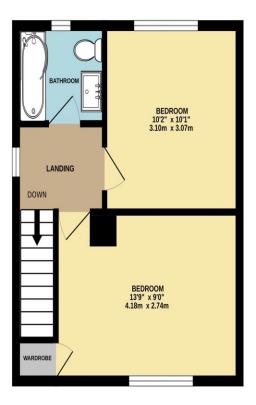

Garage & shared driveway

Council Tax Band B EPC Rating D

Holding Deposit £253 Total Deposit £1,269

This property will be Fully Managed by Falcon Lettings

GROUND FLOOR 323 sq.ft. (30.0 sq.m.) approx. 1ST FLOOR 320 sq.ft. (29.7 sq.m.) approx.

TOTAL FLOOR AREA: 643 sq.ft. (59.7 sq.m.) approx.

Made with Metropix ©2023