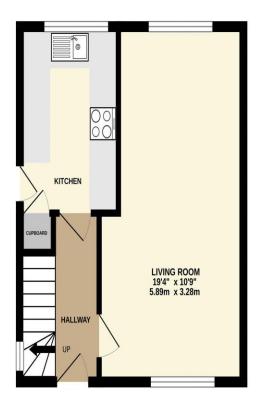

Garage & shared driveway

Council Tax Band B EPC Rating D

Holding Deposit £253 Total Deposit £1,269

This property will be Fully Managed by Falcon Lettings

GROUND FLOOR 323 sq.ft. (30.0 sq.m.) approx. 1ST FLOOR 320 sq.ft. (29.7 sq.m.) approx.

TOTAL FLOOR AREA: 643 sq.ft. (59.7 sq.m.) approx.

Made with Metropix ©2023