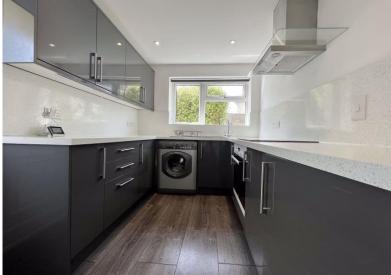

## 12 Stentaway Drive a Stunning Two bedroom house in Plymstock

Two double bedrooms

Modern fitted kitchen with oven, hob & washing machine

Modern bathroom with bath & overhead shower

Large living room

Front & rear gardens