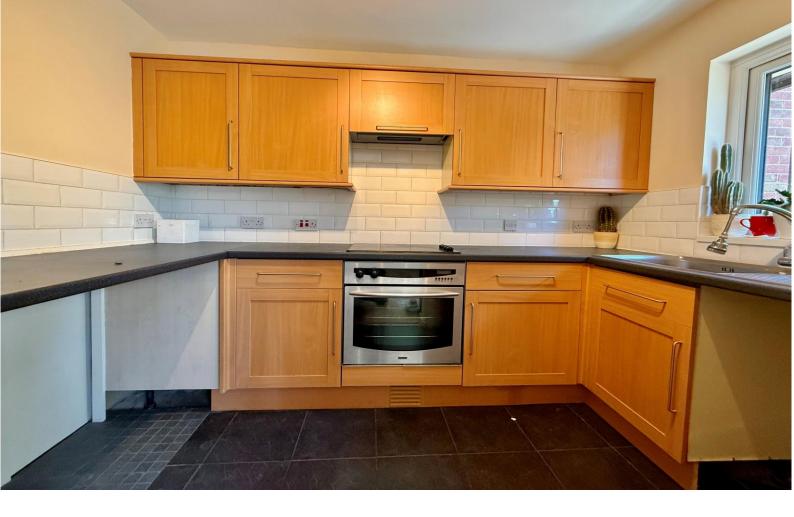

Features include:Stylish, modern kitchen and bathroom New UPVC double glazing throughout New electric heaters and updated consumer unit Professionally fitted internal doors Lovely open outlook offering a bright, airy feel