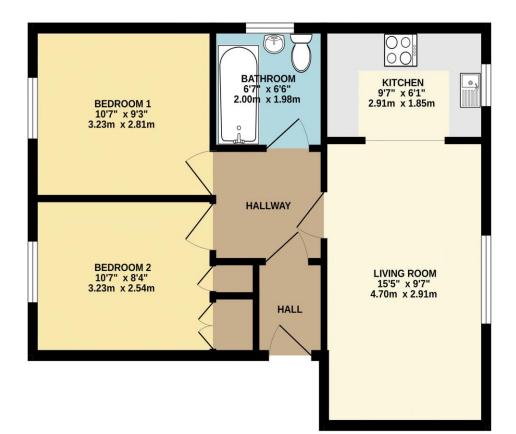

## A fabulous 2 bedroomed second floor purpose built flat with parking!

| Reception Rooms | Large living room |
|-----------------|-------------------|
| Bedrooms        | 2 bedrooms        |
| Heating         | Electric heating  |
| Area            | 509 sq ft         |
| Tenure          | Leasehold         |

## GROUND FLOOR 509 sq.ft. (47.3 sq.m.) approx.

TOTAL FLOOR AREA : 509 sq.ft. (47.3 sq.m.) approx. Made with Metropix ©2025

**Fixed Price Conveyancing** A complete solution from just £600 with No sale – No Fee