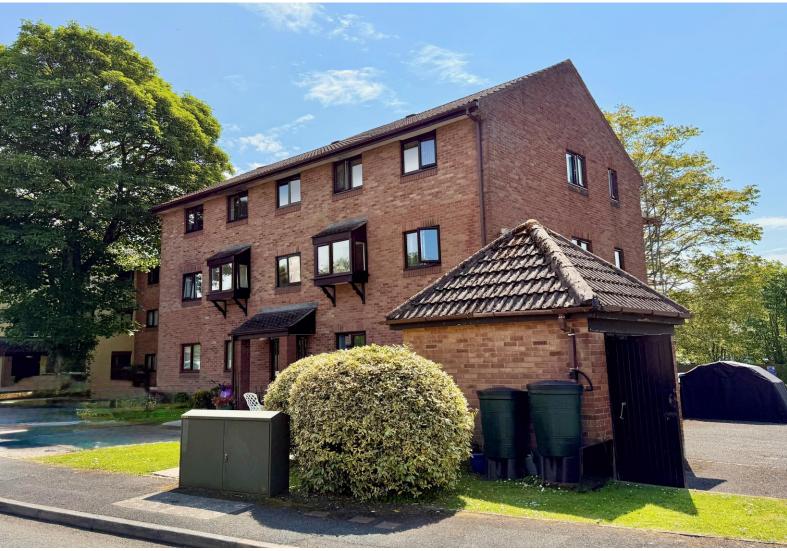

6 St. Marys Court Plympton, Plymouth, PL7 4PE

Guide Price £140,000 - £145,000

## A fabulous 2 bedroomed second floor purpose built flat with parking!

| Reception Rooms | Large living room |
|-----------------|-------------------|
| Bedrooms        | 2 bedrooms        |
| Heating         | Electric heating  |
| Area            | 509 sq ft         |
| Tenure          | Leasehold         |

Communal gardens and allocated parking space

Located within walking distance to the Ridgeway Shopping area and well-regarded local schools, this flat combines convenience with comfort.Early viewing recommended!