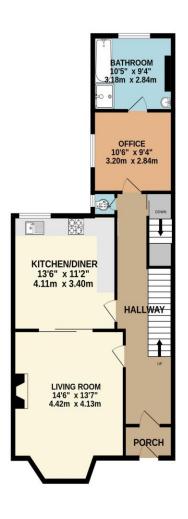

### **Description**

Welcome to this exceptional and generously proportioned Victorian mid-terrace home, offering an abundance of space and character across three impressive floors. Situated in the ever-popular Peverell area, this versatile property is ideal for growing families, multi-generational living, or those seeking flexible accommodation close to excellent local amenities. Upon entering the home, you're greeted by a spacious entrance hall leading to a large, elegant living room, a well-appointed kitchen - Dining room perfect for entertaining, a dedicated office space ideal for remote working, a contemporary family bathroom, and an additional WC. Downstairs, the expansive cellar level has been thoughtfully converted to provide a fantastic cinema room, a second utility area, and an additional dining space—ideal for guests or independent living arrangements. Upstairs, the top floor boasts three generously sized double bedrooms, each filled with natural light and period charm. The property is conveniently located within walking distance to sought-after primary schools, Mutley Plain, and a range of local shops and services. With excellent transport links to Plymouth City Centre, this impressive home offers both convenience and charm in equal measure. Early viewing is highly recommended to appreciate the size, flexibility, and prime location of this unique home

 BASEMENT
 GROUND FLOOR
 1ST FLOOR

 712 sq.ft. (66.2 sq.m.) approx.
 808 sq.ft. (75.1 sq.m.) approx.
 465 sq.ft. (43.2 sq.m.) approx.

TOTAL FLOOR AREA : 1986 sq.ft. (184.5 sq.m.) approx.

Made with Metropix ©2025