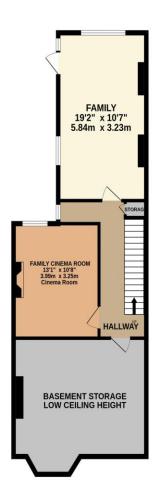

### **Description**

Welcome to this exceptional and generously proportioned Victorian mid-terrace home, offering an abundance of space and character across three impressive floors. Situated in the ever-popular Peverell area, this versatile property is ideal for growing families, multi-generational living, or those seeking flexible accommodation close to excellent local amenities. Upon entering the home, you're greeted by a spacious entrance hall leading to a large, elegant living room, a well-appointed kitchen - Dining room perfect for entertaining, a dedicated office space ideal for remote working, a contemporary family bathroom, and an additional WC. Downstairs, the expansive cellar level has been thoughtfully converted to provide a fantastic cinema room, a second utility area, and an additional dining space—ideal for guests or independent living arrangements. Upstairs, the top floor boasts three generously sized double bedrooms, each filled with natural light and period charm. The property is conveniently located within walking distance to sought-after primary schools, Mutley Plain, and a range of local shops and services. With excellent transport links to Plymouth City Centre, this impressive home offers both convenience and charm in equal measure. Early viewing is highly recommended to appreciate the size, flexibility, and prime location of this unique home

 BASEMENT
 GROUND FLOOR
 1ST FLOOR

 712 sq.ft. (66.2 sq.m.) approx.
 808 sq.ft. (75.1 sq.m.) approx.
 465 sq.ft. (43.2 sq.m.) approx.

TOTAL FLOOR AREA : 1986 sq.ft. (184.5 sq.m.) approx.

Made with Metropix ©2025