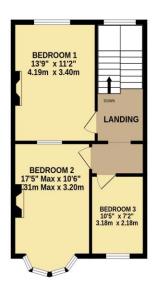

### **Description**

Welcome to this exceptional and generously proportioned Victorian mid-terrace home, offering an abundance of space and character across three impressive floors. Situated in the ever-popular Peverell area, this versatile property is ideal for growing families, multi-generational living, or those seeking flexible accommodation close to excellent local amenities. Upon entering the home, you're greeted by a spacious entrance hall leading to a large, elegant living room, a well-appointed kitchen - Dining room perfect for entertaining, a dedicated office space ideal for remote working, a contemporary family bathroom, and an additional WC. Downstairs, the expansive cellar level has been thoughtfully converted to provide a fantastic cinema room, a second utility area, and an additional dining space—ideal for guests or independent living arrangements. Upstairs, the top floor boasts three generously sized double bedrooms, each filled with natural light and period charm. The property is conveniently located within walking distance to sought-after primary schools, Mutley Plain, and a range of local shops and services. With excellent transport links to Plymouth City Centre, this impressive home offers both convenience and charm in equal measure. Early viewing is highly recommended to appreciate the size, flexibility, and prime location of this unique home

 BASEMENT
 GROUND FLOOR
 1ST FLOOR

 712 sq.ft. (66.2 sq.m.) approx.
 808 sq.ft. (75.1 sq.m.) approx.
 465 sq.ft. (43.2 sq.m.) approx.

TOTAL FLOOR AREA : 1986 sq.ft. (184.5 sq.m.) approx.

Made with Metropix ©2025