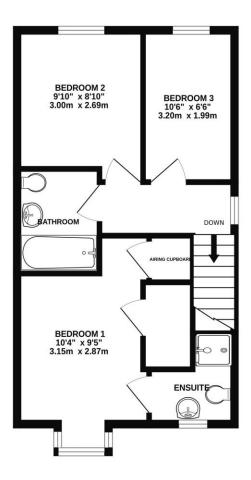

Main Bedroom with Ensuite, and two single bedrooms

Holding deposit £403 Total deposit £2015

EPC B 83 and Council Tax Band C

Initial twelve months with long let potential

Coming Soon!

GROUND FLOOR 420 sq.ft. (39.0 sq.m.) approx. 1ST FLOOR 427 sq.ft. (39.6 sq.m.) approx.

TOTAL FLOOR AREA: 846 sq.ft. (78.6 sq.m.) approx.

Made with Metropix ©2023