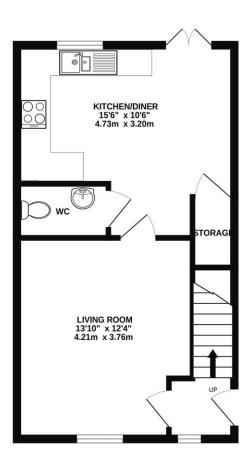

Main Bedroom with Ensuite, and two single bedrooms

Holding deposit £403 Total deposit £2015

EPC B 83 and Council Tax Band C

Initial twelve months with long let potential

Coming Soon!

GROUND FLOOR 420 sq.ft. (39.0 sq.m.) approx. 1ST FLOOR 427 sq.ft. (39.6 sq.m.) approx.

TOTAL FLOOR AREA: 846 sq.ft. (78.6 sq.m.) approx.

Made with Metropix ©2023