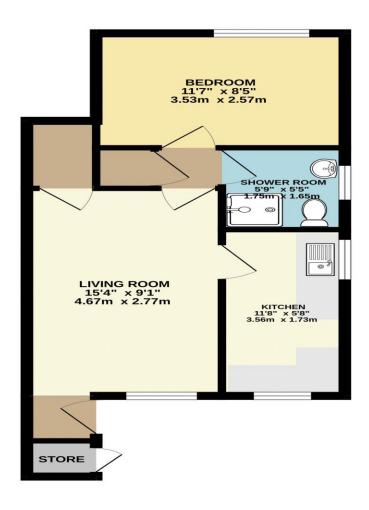

> GROUND FLOOR 395 sq.ft. (36.7 sq.m.) approx.

TOTAL FLOOR AREA : 395 sq.ft. (36.7 sq.m.) approx. Made with Metropix ©2024

www.falconlettings.com 8 Mannamead Road Mutley Plymouth PL4 7AA Email: lettings@falconproperty.com