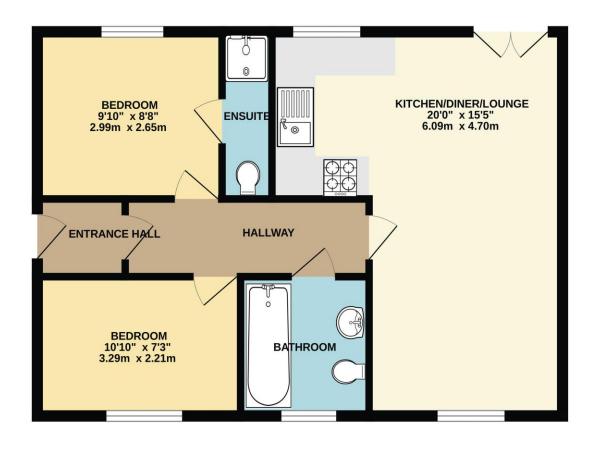

## Second Floor Appartment

Reception Rooms Open Plan Living- Dining room

**Bedrooms** 2 Bedrooms

Heating Gas Central Heating Parking Allocated parking

Area 447 Sq Ft Council Tax B

Tenure Leasehold

# **Description**

Stylish Two- Bedroom second Floor Flat Apartment - North City Situated in a sought - after location to the north of the city

The property briefly comprises of Two double bedrooms the main bedroom has a En - suite. Open plan kitchen dining room that leads on to the Living area with a Juliet balcony .

The property also has a private parking bay at the rear of the complex.

The property is close to Derriford hospital and local supermarkets and gateway to Dartmoor national park. Being offered to market chain free. Lease information 125 years from 1st January 2010.

#### **GROUND FLOOR**

Made with Metropix ©2025