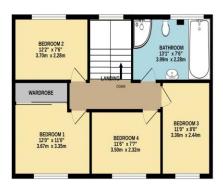

On the ground floor , you will find a Show - stopping kitchen - diner - Ideal for entertaining - complemented by a utility room and convenient W?C . A bright and spacious Living room offers a comfortable area to relax and unwind. The first floor features four well - proportioned bedrooms and a stylish family bathroom , complete with with a jacuzzi bath, perfect for a touch of every day luxury.

**Parking** 

Off road parking and double

Garage

BASEMENT LEVEL ENTRANCE FLOOR 2ND FLOOR

Made with Metropix ©2025

We have not tested any apparatus, equipment, fixtures and fittings or services and so cannot verify that they are connected, in working order or fit for the purpose. Neither have we had sight of the legal documents to verify the Freehold or Leasehold status of any property; or sight of any consents, including Planning Permissions, building Regulations and Breaches of Covenants that may be required for alterations to the property. A buyer is advised to obtain verification from their Solicitor and/or Surveyor. Items shown in photographs are NOT included unless specifically mentioned within the Sales Particulars. Any floor plans on these details are not drawn to scale and are intended for guidance only