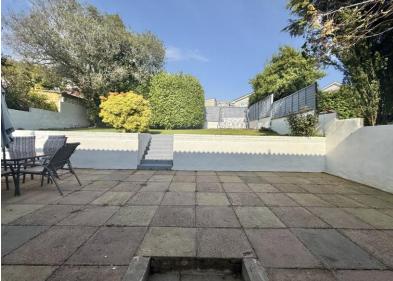

Outside the rear garden is a true highlight, with larger than average patio area, leading on to a elevated lawned garden, offering plenty of space for children to play or just to enjoy the outdoors. Must be viewed to be fully appreciated.