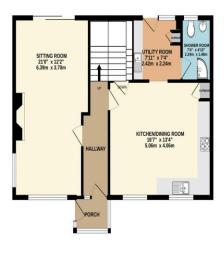

On the ground floor , you will find a Show - stopping kitchen - diner - Ideal for entertaining - complemented by a utility room and convenient W?C . A bright and spacious Living room offers a comfortable area to relax and unwind. The first floor features four well - proportioned bedrooms and a stylish family bathroom , complete with with a jacuzzi bath, perfect for a touch of every day luxury.

**Parking** 

Off road parking and double

Garage

BASEMENT LEVEL ENTRANCE FLOOR 2ND FLOOR

Made with Metropix ©2025

We have not tested any apparatus, equipment, fixtures and fittings or services and so cannot verify that they are connected, in working order or fit for the purpose. Neither have we had sight of the legal documents to verify the Freehold or Leasehold status of any property; or sight of any consents, including Planning Permissions, building Regulations and Breaches of Covenants that may be required for alterations to the property. A buyer is advised to obtain verification from their Solicitor and/or Surveyor. Items shown in photographs are NOT included unless specifically mentioned within the Sales Particulars. Any floor plans on these details are not drawn to scale and are intended for guidance only