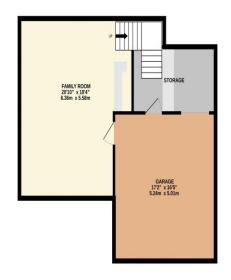

## **Description**

Spacious 4 - Bedroom Detached Home with versatile living spaces. This impressive Four - Bedroom detached home offers versatile and generous living, perfect for families or those seeking flexible space to suit a variety of needs. Set over multiple levels, the property boasts a basement with a workshop and a double, providing ample storage and hobby space.

**Parking** 

Off road parking and double

Garage

BASEMENT LEVEL ENTRANCE FLOOR 2ND FLOOR

Made with Metropix ©2025

We have not tested any apparatus, equipment, fixtures and fittings or services and so cannot verify that they are connected, in working order or fit for the purpose. Neither have we had sight of the legal documents to verify the Freehold or Leasehold status of any property; or sight of any consents, including Planning Permissions, building Regulations and Breaches of Covenants that may be required for alterations to the property. A buyer is advised to obtain verification from their Solicitor and/or Surveyor. Items shown in photographs are NOT included unless specifically mentioned within the Sales Particulars. Any floor plans on these details are not drawn to scale and are intended for guidance only