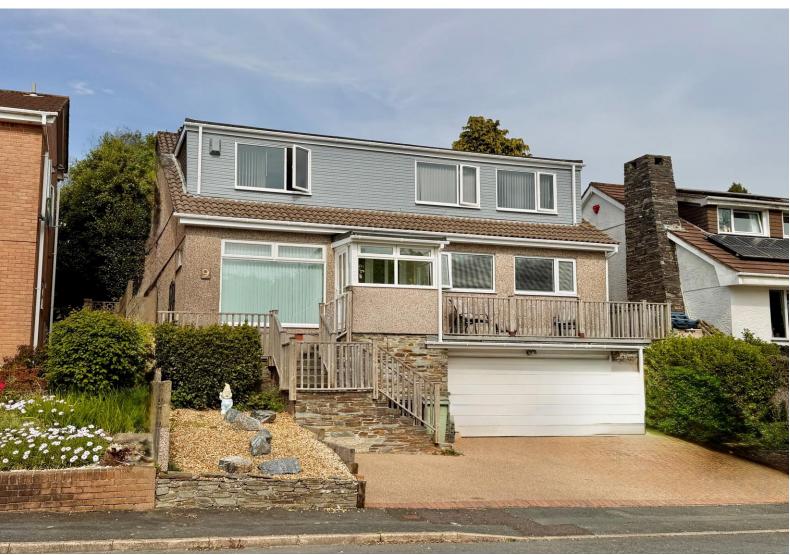

**9 Hazel Close** Birdcage Farm, Plymouth, PL6 6HL Guide Price £475,000- £500,000

## **Detached House**

| <b>Reception Rooms</b> | Living Room         |
|------------------------|---------------------|
| Bedrooms               | 4 Bedrooms          |
| Heating                | Gas Central heating |
| Area                   | 1,377Sq ft          |
| Tenure                 | Freehold            |

| Parking     | Off road parking and double Garage |
|-------------|------------------------------------|
| Council Tax | С                                  |

## Description

Spacious 4 - Bedroom Detached Home with versatile living spaces. This impressive Four - Bedroom detached home offers versatile and generous living, perfect for families or those seeking flexible space to suit a variety of needs. Set over multiple levels, the property boasts a basement with a workshop and a double , providing ample storage and hobby space.