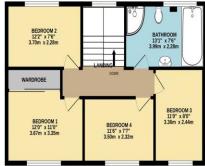

On the ground floor, you will find a Show - stopping kitchen - diner - Ideal for entertaining - complemented by a utility room and convenient W?C. A bright and spacious Living room offers a comfortable area to relax and unwind. The first floor features four well - proportioned bedrooms and a stylish family bathroom, complete with with a jacuzzi bath, perfect for a touch of every day luxury.

BASEMENT LEVEL

ENTRANCE FLOOR

2ND FLOOR

Made with Metropix ©2025

**Fixed Price Conveyancing** A complete solution from just £600 with No sale – No Fee

We have not tested any apparatus, equipment, fixtures and fittings or services and so cannot verify that they are connected, in working order or fit for the purpose. Neither have we had sight of the legal documents to verify the Freehold or Leasehold status of any property; or sight of any consents, including Planning Permissions, building Regulations and Breaches of Covenants that may be required for alterations to the property. A buyer is advised to obtain verification from their Solicitor and/or Surveyor. Items shown in photographs are NOT included unless specifically mentioned within the Sales Particulars. Any floor plans on these details are not drawn to scale and are intended for guidance only