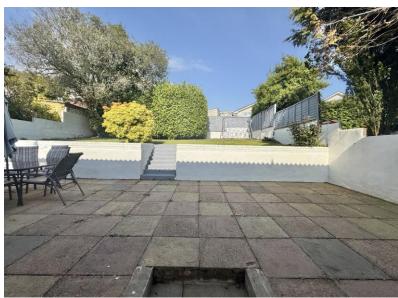

Outside the rear garden is a true highlight, with larger than average patio area, leading on to a elevated lawned garden, offering plenty of space for children to play or just to enjoy the outdoors. Must be viewed to be fully appreciated.