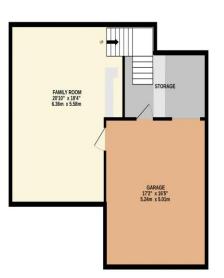

## Description

Spacious 4 - Bedroom Detached Home with versatile living spaces. This impressive Four - Bedroom detached home offers versatile and generous living, perfect for families or those seeking flexible space to suit a variety of needs. Set over multiple levels, the property boasts a basement with a workshop and a double , providing ample storage and hobby space.

BASEMENT LEVEL

ENTRANCE FLOOR

2ND FLOOR

Made with Metropix ©2025

**Fixed Price Conveyancing** A complete solution from just £600 with No sale – No Fee

We have not tested any apparatus, equipment, fixtures and fittings or services and so cannot verify that they are connected, in working order or fit for the purpose. Neither have we had sight of the legal documents to verify the Freehold or Leasehold status of any property; or sight of any consents, including Planning Permissions, building Regulations and Breaches of Covenants that may be required for alterations to the property. A buyer is advised to obtain verification from their Solicitor and/or Surveyor. Items shown in photographs are NOT included unless specifically mentioned within the Sales Particulars. Any floor plans on these details are not drawn to scale and are intended for guidance only