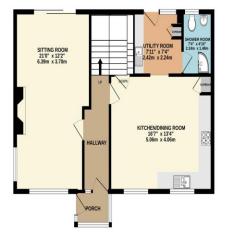

On the ground floor, you will find a Show - stopping kitchen - diner - Ideal for entertaining - complemented by a utility room and convenient W?C. A bright and spacious Living room offers a comfortable area to relax and unwind. The first floor features four well - proportioned bedrooms and a stylish family bathroom, complete with with a jacuzzi bath, perfect for a touch of every day luxury.

BASEMENT LEVEL

ENTRANCE FLOOR

2ND FLOOR

Made with Metropix ©2025

**Fixed Price Conveyancing** A complete solution from just £600 with No sale – No Fee

We have not tested any apparatus, equipment, fixtures and fittings or services and so cannot verify that they are connected, in working order or fit for the purpose. Neither have we had sight of the legal documents to verify the Freehold or Leasehold status of any property; or sight of any consents, including Planning Permissions, building Regulations and Breaches of Covenants that may be required for alterations to the property. A buyer is advised to obtain verification from their Solicitor and/or Surveyor. Items shown in photographs are NOT included unless specifically mentioned within the Sales Particulars. Any floor plans on these details are not drawn to scale and are intended for guidance only