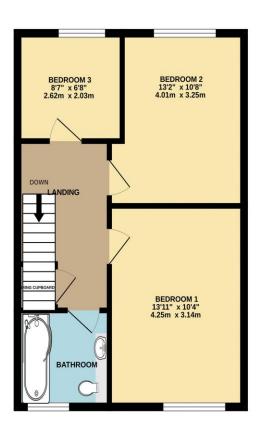

#### Mid Terraced

Reception Rooms Living room Kitchen - Diner

Freehold

**Bedrooms** 3 Bedrooms

Heating Gas Central Heating Parking On Street Parking and garage

Area 884sqft Council Tax B

7.101

### **Description**

**Tenure** 

Tucked away in a quiet Cul-De- Sac location, this well presented three - bedroom mid- terraced property offers spacious modern living just a short distance from Plymouth city centre, Perfect for families or first time buyers , the home is offered to the market Chain Free and boasts a range of appealing features. The ground floor comprises of hallway and cloakroom W/C , a bright and stylish Kitchen/ diner that would benefit from attention. Spacious Living room with access to the rear garden and terraces. Upstairs the property offers a family bathroom, and two well proportioned double bedrooms and one single bedroom. Outside the property benefits from a Large tiered rear garden, with open views and no properties overlooking, creating a peaceful and private outdoor space. The home includes gas central heating , double glazing , and a garage located in a nearby block. Do not miss the opportunity to view this fantastic home in a sought after location close to local amenities , schools and transport links.

GROUND FLOOR 1ST FLOOR

Made with Metropix ©2025

We have not tested any apparatus, equipment, fixtures and fittings or services and so cannot verify that they are connected, in working order or fit for the purpose. Neither have we had sight of the legal documents to verify the Freehold or Leasehold status of any property; or sight of any consents, including Planning Permissions, building Regulations and Breaches of Covenants that may be required for alterations to the property. A buyer is advised to obtain verification from their Solicitor and/or Surveyor. Items shown in photographs are NOT included unless specifically mentioned within the Sales Particulars. Any floor plans on these details are not drawn to scale and are intended for guidance only