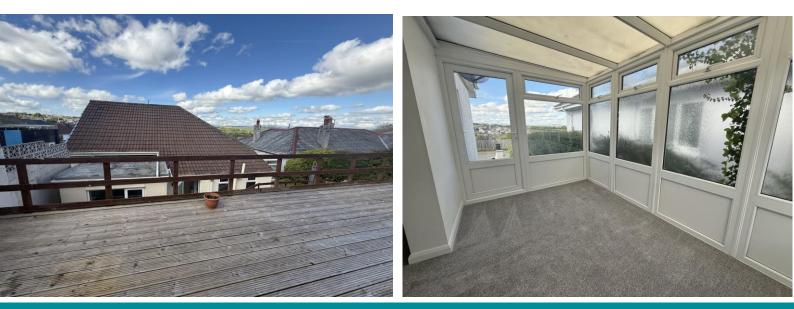

A brand new boiler ensures efficient heating throughout, adding to the turn key appeal.

To the rear, you will find a thoughtfully landscaped outdoor space with a mix of patio and decked areas, creating multiple spots for outdoor dining and leisure.

The garden is tiered and leads to a single garage and rear access, and to the front elevation off road parking. Freshly painted and decorated, Newly fitted Carpets and kitchen flooring, and also being offered to the market CHAIN FREE- Ready to move in. GROUND FLOOR