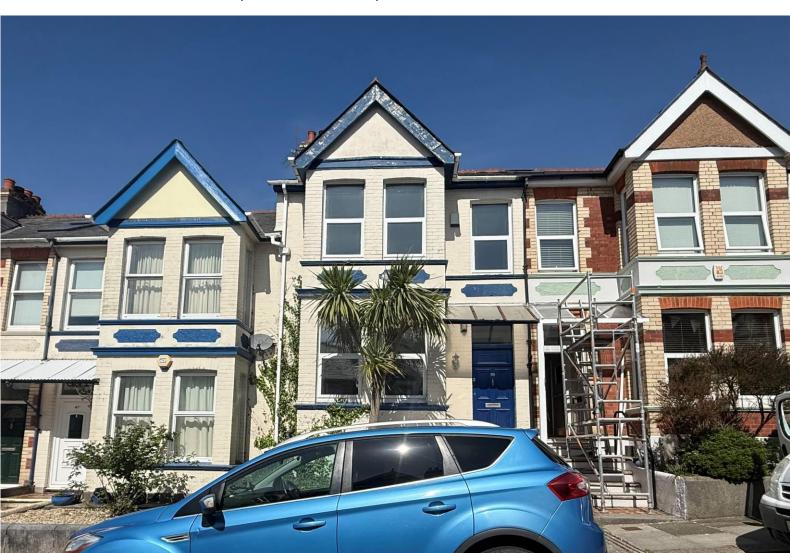

## 49 Pounds Park Road

Peverell, Plymouth, PL3 4QP

Guide Price £290,000 - £300,000

#### Mid Terraced Victorian home

**Reception Rooms** Living room- Dining room

**Bedrooms** 4 Bedrooms

Heating Gas Central Heating Parking On Street Parking

Area 1143sqft Council Tax C

Tenure Freehold

### **Description**

Stunning Chain free 4 Bedroom Mid-Terraced Victorian home. This beautifully presented property blends period charm with modern living. Situated in a sought after location close to Central Park, excellent bus routes into Plymouth City Centre, and within easy access to the A38, this home offers both style and convenience. Step into the open plan living and dining area - a light -filled, elegant space perfect for relaxing or entertaining. The living area boasts a cosy wood- burning stove, while the dining room features a stunning original fireplace, Two built in bookcases with storage cupboards, and gorgeous flooring. double wooden doors lead out to the charming court yard garden from the dinning room, creating a seamless flow indoor and outdoor living. Upstairs you will find four Bedrooms, modern stylish bathroom. The Kitchen is a modern with the added benefit of a utility area both sleek and highly functional, catering to the needs of a busy household. This is a truly exceptional home with and abundance of character, perfect for families or professionals seeking Victorian charm with modern touches. Being offered to market CHAIN FREE call Falcon to book your viewing.