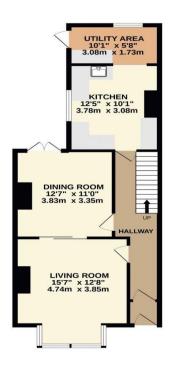

#### Mid Terraced Victorian home

**Reception Rooms** Living room- Dining room

**Bedrooms** 4 Bedrooms

Heating Gas Central Heating Parking On Street Parking

Area 1143sqft Council Tax C

Tenure Freehold

### **Description**

Stunning Chain free 4 Bedroom Mid-Terraced Victorian home. This beautifully presented property blends period charm with modern living. Situated in a sought after location close to Central Park, excellent bus routes into Plymouth City Centre, and within easy access to the A38, this home offers both style and convenience. Step into the open plan living and dining area - a light -filled, elegant space perfect for relaxing or entertaining. The living area boasts a cosy wood- burning stove, while the dining room features a stunning original fireplace, Two built in bookcases with storage cupboards, and gorgeous flooring. double wooden doors lead out to the charming court yard garden from the dinning room, creating a seamless flow indoor and outdoor living. Upstairs you will find four Bedrooms, modern stylish bathroom. The Kitchen is a modern with the added benefit of a utility area both sleek and highly functional, catering to the needs of a busy household. This is a truly exceptional home with and abundance of character, perfect for families or professionals seeking Victorian charm with modern touches. Being offered to market CHAIN FREE call Falcon to book your viewing.

GROUND FLOOR 591 sq.ft. (54.9 sq.m.) approx.

1ST FLOOR 552 sq.ft. (51.3 sq.m.) approx.

TOTAL FLOOR AREA: 1143 sq.ft. (106.2 sq.m.) approx.

Made with Metropix @2022

We have not tested any apparatus, equipment, fixtures and fittings or services and so cannot verify that they are connected, in working order or fit for the purpose. Neither have we had sight of the legal documents to verify the Freehold or Leasehold status of any property; or sight of any consents, including Planning Permissions, building Regulations and Breaches of Covenants that may be required for alterations to the property. A buyer is advised to obtain verification from their Solicitor and/or Surveyor. Items shown in photographs are NOT included unless specifically mentioned within the Sales Particulars. Any floor plans on these details are not drawn to scale and are intended for guidance only