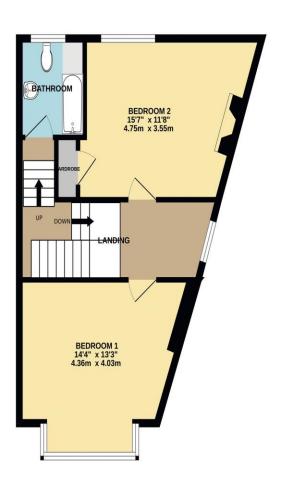

GROUND FLOOR 475 sq.ft. (44.2 sq.m.) approx.

1ST FLOOR 473 sq.ft. (43.9 sq.m.) approx.

TOTAL FLOOR AREA : 948 sq.ft. (88.1 sq.m.) approx.  ${\it Made with Metropix @2025}$ 

We have not tested any apparatus, equipment, fixtures and fittings or services and so cannot verify that they are connected, in working order or fit for the purpose. Neither have we had sight of the legal documents to verify the Freehold or Leasehold status of any property; or sight of any consents, including Planning Permissions, building Regulations and Breaches of Covenants that may be required for alterations to the property. A buyer is advised to obtain verification from their Solicitor and/or Surveyor. Items shown in photographs are NOT included unless specifically mentioned within the Sales Particulars. Any floor plans on these details are not drawn to scale and are intended for guidance only