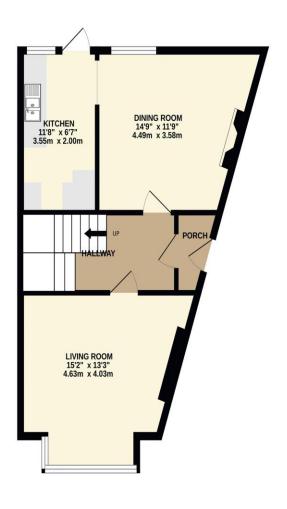

GROUND FLOOR 475 sq.ft. (44.2 sq.m.) approx.

1ST FLOOR 473 sq.ft. (43.9 sq.m.) approx.

TOTAL FLOOR AREA : 948 sq.ft. (88.1 sq.m.) approx.  ${\it Made with Metropix @2025}$ 

We have not tested any apparatus, equipment, fixtures and fittings or services and so cannot verify that they are connected, in working order or fit for the purpose. Neither have we had sight of the legal documents to verify the Freehold or Leasehold status of any property; or sight of any consents, including Planning Permissions, building Regulations and Breaches of Covenants that may be required for alterations to the property. A buyer is advised to obtain verification from their Solicitor and/or Surveyor. Items shown in photographs are NOT included unless specifically mentioned within the Sales Particulars. Any floor plans on these details are not drawn to scale and are intended for guidance only