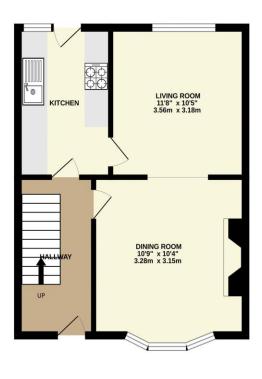

#### In Brief

Semi-Detatched

**Reception Rooms** Living room- Dining room

**Bedrooms** 3 Bedrooms

Heating Gas Central Heating Parking Shared Driveway

Area 787Sqft Council Tax C

Tenure Freehold

GROUND FLOOR 390 sq.ft. (36.2 sq.m.) approx.

1ST FLOOR 398 sq.ft. (36.9 sq.m.) approx.

TOTAL FLOOR AREA: 787 sq.ft. (73.1 sq.m.) approx.

Made with Metropix ©2025