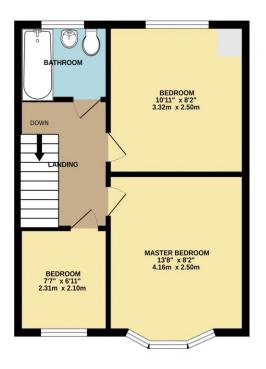

#### In Brief

Semi-Detatched

**Reception Rooms** Living room- Dining room

**Bedrooms** 3 Bedrooms

Heating Gas Central Heating Parking Shared Driveway

Area 787Sqft Council Tax C

Tenure Freehold

GROUND FLOOR 390 sq.ft. (36.2 sq.m.) approx.

1ST FLOOR 398 sq.ft. (36.9 sq.m.) approx.

TOTAL FLOOR AREA: 787 sq.ft. (73.1 sq.m.) approx.

Made with Metropix ©2025