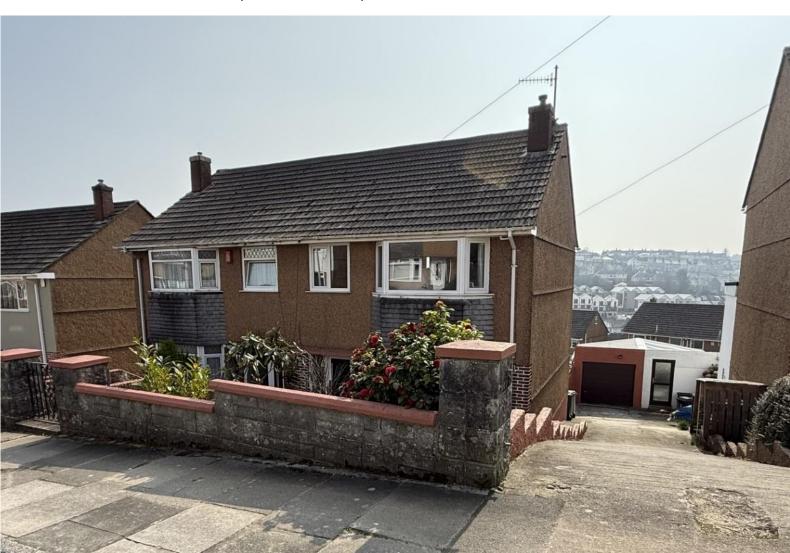

#### In Brief

Semi-Detatched

**Reception Rooms** Living room- Dining room

**Bedrooms** 3 Bedrooms

Heating Gas Central Heating Parking Shared Driveway

Area 787Sqft Council Tax C

Tenure Freehold

### **Description**

Nestled in the heart of the sought-after Mannamead neighbour hood, this charming 1950s semi- detached home offers an exceptional blend of classic architecture and modern living. Situated in a peaceful cul-de-sac, the property ensures privacy and tranquil environment, making it an ideal retreat from bustling city life. Upon entering, you are greeted by a spacious open plan living room and dining area, designed to facilitate both relaxation and entertaining. Large windows invite an abundance of natural light, enhancing the warm and inviting atmosphere that permeates the home. Adjacent to this space is a well appointed kitchen, featuring contemporary fittings and ample storage, catering to all your culinary needs. The residence boasts three generously sized bedrooms, each offering comfort and versatility to accommodate family members or guests. The modern bathroom has been tastefully updated. One of the stand out features to this property is its south facing rear extensive garden. Perfect setting for outdoor activities, gardening enthusiasts, or simply enjoying the serene ambiance. Completing this impressive property is a garage equipped with electricity and a shared drive way. Embrace this opportunity to own a 1950s charm, all with in a desirable well-connected community of Mannamead.