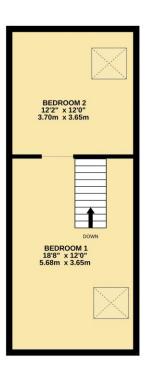

#### **Detatched Dorma Bungalow**

**Reception Rooms** Living room and Dining room

**Bedrooms** 3/4 Bedrooms

Heating Gas Central Heating Parking Driveway

Area 1,325SqFT Council Tax D

Tenure Freehold

### **Description**

Nestled in a serene cul-de-sac location this delightful versatile 3/4 bedroom Dorma bungalow offers such a great opportunity to put your own stamp on it.

The property boasts off- road parking and expansive gardens, providing ample space for both relaxation and outdoor activities. The property has fantastic loft space that has been created to offer 2 good size bedrooms, and the ground floor has ample living space, with a well appointed kitchen that is open plan onto a social dining area.

Great size living room, family bathroom, and conservatory.

The property also located close to local amenities and local schools and The Broadway shopping centre. BEING OFFERED TO MARKET CHAIN FREE.

GROUND FLOOR 957 sq.ft. (88.9 sq.m.) approx. 1ST FLOOR 368 sq.ft. (34.2 sq.m.) approx.

TOTAL FLOOR AREA : 1325 sq.ft. (123.1 sq.m.) approx.

Made with Metropix @2025