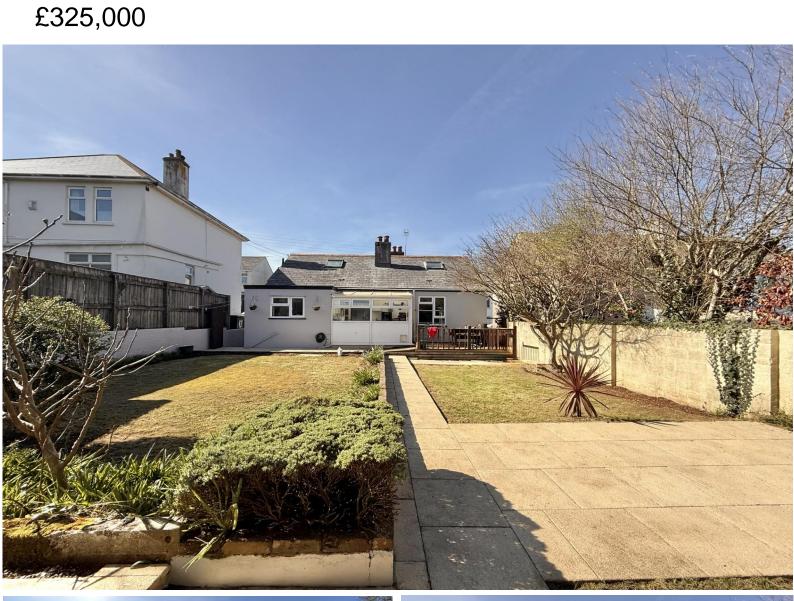

### **Description**

Nestled in a serene cul-de-sac location this delightful versatile 3/4 bedroom Dorma bungalow offers such a great opportunity to put your own stamp on it.

The property boasts off- road parking and expansive gardens, providing ample space for both relaxation and outdoor activities. The property has fantastic loft space that has been created to offer 2 good size bedrooms, and the ground floor has ample living space, with a well appointed kitchen that is open plan onto a social dining area.

Great size living room, family bathroom, and conservatory.

The property also located close to local amenities and local schools and The Broadway shopping centre. BEING OFFERED TO MARKET CHAIN FREE.

GROUND FLOOR 957 sq.ft. (88.9 sq.m.) approx. 1ST FLOOR 368 sq.ft. (34.2 sq.m.) approx.