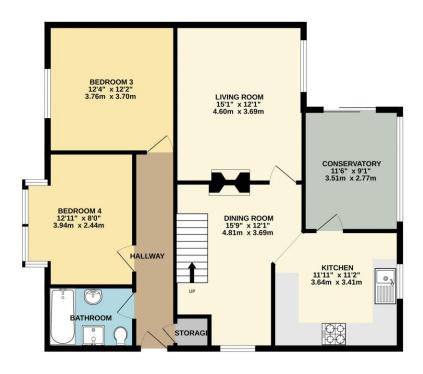

#### **Detatched Dorma Bungalow**

**Reception Rooms** Living room and Dining room

**Bedrooms** 3/4 Bedrooms

Heating Gas Central Heating Parking Driveway

Area 1,325SqFT Council Tax D

Tenure Freehold

### **Description**

Nestled in a serene cul-de-sac location this delightful versatile 3/4 bedroom Dorma bungalow offers such a great opportunity to put your own stamp on it.

The property boasts off- road parking and expansive gardens, providing ample space for both relaxation and outdoor activities. The property has fantastic loft space that has been created to offer 2 good size bedrooms, and the ground floor has ample living space, with a well appointed kitchen that is open plan onto a social dining area.

Great size living room, family bathroom, and conservatory.

The property also located close to local amenities and local schools and The Broadway shopping centre. BEING OFFERED TO MARKET CHAIN FREE.

GROUND FLOOR 957 sq.ft. (88.9 sq.m.) approx. 1ST FLOOR 368 sq.ft. (34.2 sq.m.) approx.

TOTAL FLOOR AREA : 1325 sq.ft. (123.1 sq.m.) approx.

Made with Metropix @2025