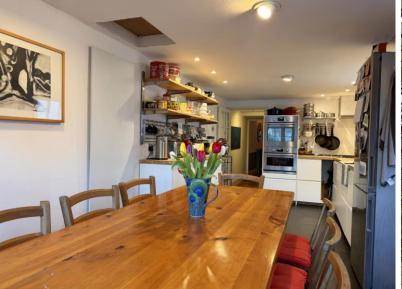

### **Description**

Nestled in the Stoke village neighbourhood, this delightful three-bedroom mid terraced home is brimming with character and charm ,offering a unique blend of period elegance and modern comfort .Set over three floors this stunning 200year old property boasts an abundance of original features , including fireplaces high cielings with decorative mouldings creating a warm and inviting atmosphere throughout. The ground floor welcomes you with a cosy yet spacious living room, formal dining 2nd reception room , while the well appointed kitchen provides the ideal space for home cooking , seamlessly flowing to another dining area. The three generously sized bedrooms are spaced across the upper floors, offering plenty of space and versatility, whether for family , guests or a home office. Outside, a lovely wall enclosed private garden and patio area and also a pergola offering shade and privacy. The added benefit of off- Road parking ensures convenience in this sought after location. A true gem of a home , this property is a rare find, offering historic charm with modern practicality. A must see for those seeking something truly special.