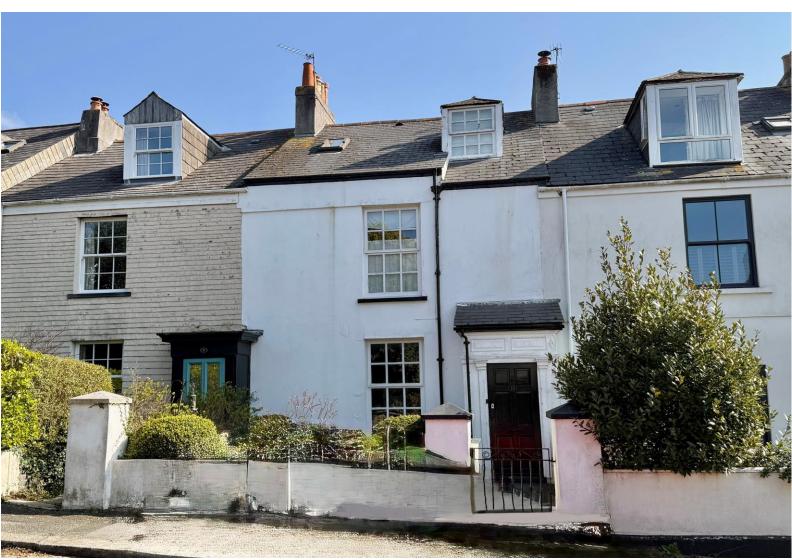

## 10 Home Park

Stoke, Plymouth, PL2 1BQ

Guide Price £280,000 - £290,000

#### **Mid Terraced**

**Reception Rooms** Living room -Dining room

**Bedrooms** 3 bedrooms

Heating Gas central heating Parking Off road parking 2 cars

Area 1,369 Sqft Council Tax B

Tenure Freehold

### **Description**

Nestled in the Stoke village neighbourhood, this delightful three-bedroom mid terraced home is brimming with character and charm ,offering a unique blend of period elegance and modern comfort .Set over three floors this stunning 200year old property boasts an abundance of original features , including fireplaces high cielings with decorative mouldings creating a warm and inviting atmosphere throughout. The ground floor welcomes you with a cosy yet spacious living room, formal dining 2nd reception room , while the well appointed kitchen provides the ideal space for home cooking , seamlessly flowing to another dining area. The three generously sized bedrooms are spaced across the upper floors, offering plenty of space and versatility, whether for family , guests or a home office. Outside, a lovely wall enclosed private garden and patio area and also a pergola offering shade and privacy. The added benefit of off- Road parking ensures convenience in this sought after location. A true gem of a home , this property is a rare find, offering historic charm with modern practicality. A must see for those seeking something truly special.