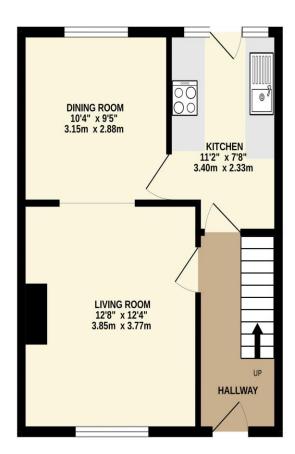

Holding Deposit £288 Total Deposit £1,442

Council Tax Band - C - EPC - D

This property will be Part - Managed with the Landlord & Falcon Lettings

GROUND FLOOR 392 sq.ft. (36.5 sq.m.) approx.

1ST FLOOR 394 sq.ft. (36.6 sq.m.) approx.

TOTAL FLOOR AREA: 786 sq.ft. (73.1 sq.m.) approx.

Made with Metropix ©2023

Email: lettings@falconproperty.com