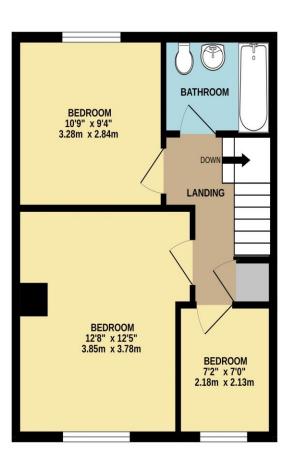

## Large three bedroom house - Mannamead

Lovely house in a great location

Two double bedrooms, one single bedroom

Family bathroom with bath & over-head shower

Large garden area

Shared driveway

Cellar AND garage

Holding Deposit £288 Total Deposit £1,442

Council Tax Band - C - EPC - D

This property will be Part - Managed with the Landlord & Falcon Lettings

GROUND FLOOR 392 sq.ft. (36.5 sq.m.) approx.

1ST FLOOR 394 sq.ft. (36.6 sq.m.) approx.

TOTAL FLOOR AREA: 786 sq.ft. (73.1 sq.m.) approx.

Made with Metropix ©2023

Email: lettings@falconproperty.com