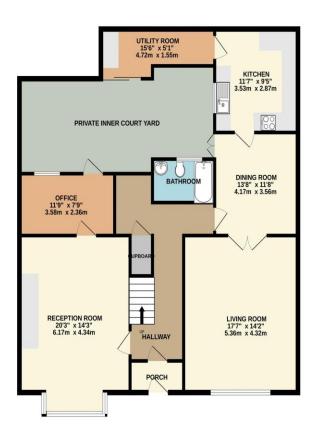

#### 11 College Ave Brochure GROUND FLOOR 1371 sq.ft. (127.3 sq.m.) approx.

1ST FLOOR 1016 sq.ft. (94.4 sq.m.) approx.

TOTAL FLOOR AREA: 2387 sq.ft. (221.7 sq.m.) approx.

Made with Metropix ©2025

We have not tested any apparatus, equipment, fixtures and fittings or services and so cannot verify that they are connected, in working order or fit for the purpose. Neither have we had sight of the legal documents to verify the Freehold or Leasehold status of any property; or sight of any consents, including Planning Permissions, building Regulations and Breaches of Covenants that may be required for alterations to the property. A buyer is advised to obtain verification from their Solicitor and/or Surveyor. Items shown in photographs are NOT included unless specifically mentioned within the Sales Particulars. Any floor plans on these details are not drawn to scale and are intended for guidance only