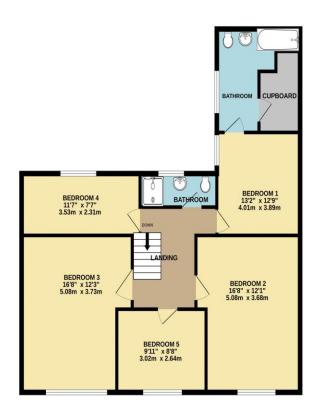

#### 11 College Ave Brochure GROUND FLOOR 1371 sq.ft. (127.3 sq.m.) approx.

1ST FLOOR 1016 sq.ft. (94.4 sq.m.) approx.

TOTAL FLOOR AREA: 2387 sq.ft. (221.7 sq.m.) approx.

Made with Metropix ©2025

We have not tested any apparatus, equipment, fixtures and fittings or services and so cannot verify that they are connected, in working order or fit for the purpose. Neither have we had sight of the legal documents to verify the Freehold or Leasehold status of any property; or sight of any consents, including Planning Permissions, building Regulations and Breaches of Covenants that may be required for alterations to the property. A buyer is advised to obtain verification from their Solicitor and/or Surveyor. Items shown in photographs are NOT included unless specifically mentioned within the Sales Particulars. Any floor plans on these details are not drawn to scale and are intended for guidance only