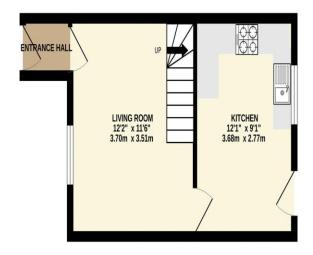

Situated on a level access plot the property briefly comprises of entrance porch, Living room and Kitchen on the ground floor.

On the first floor you will find Two bedrooms and family bathroom. To the rear elevation is a larger than average level garden laid mostly to lawn and patio area access to the drive is at the side elevation through a wooden gate. To the front elevation is a small garden area and the drive way for Two Vehicles. A viewing would be highly recomended.

**Parking** 

Driveway

GROUND FLOOR 263 sq.ft. (24.4 sq.m.) approx.

1ST FLOOR 240 sq.ft. (22.3 sq.m.) approx.

TOTAL FLOOR AREA : 503 sq.ft. (46.7 sq.m.) approx.

Made with Metropix ©2025

We have not tested any apparatus, equipment, fixtures and fittings or services and so cannot verify that they are connected, in working order or fit for the purpose. Neither have we had sight of the legal documents to verify the Freehold or Leasehold status of any property; or sight of any consents, including Planning Permissions, building Regulations and Breaches of Covenants that may be required for alterations to the property. A buyer is advised to obtain verification from their Solicitor and/or Surveyor. Items shown in photographs are NOT included unless specifically mentioned within the Sales Particulars. Any floor plans on these details are not drawn to scale and are intended for guidance only