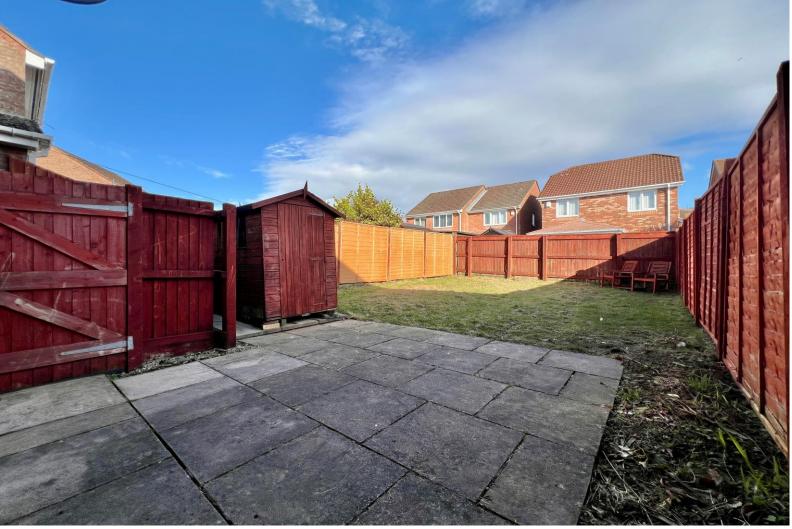

Situated on a level access plot the property briefly comprises of entrance porch, Living room and Kitchen on the ground floor.

On the first floor you will find Two bedrooms and family bathroom. To the rear elevation is a larger than average level garden laid mostly to lawn and patio area access to the drive is at the side elevation through a wooden gate. To the front elevation is a small garden area and the drive way for Two Vehicles. A viewing would be highly recomended.