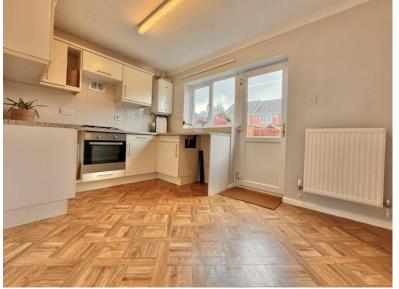

Situated on a level access plot the property briefly comprises of entrance porch, Living room and Kitchen on the ground floor.

On the first floor you will find Two bedrooms and family bathroom. To the rear elevation is a larger than average level garden laid mostly to lawn and patio area access to the drive is at the side elevation through a wooden gate. To the front elevation is a small garden area and the drive way for Two Vehicles. A viewing would be highly recomended.