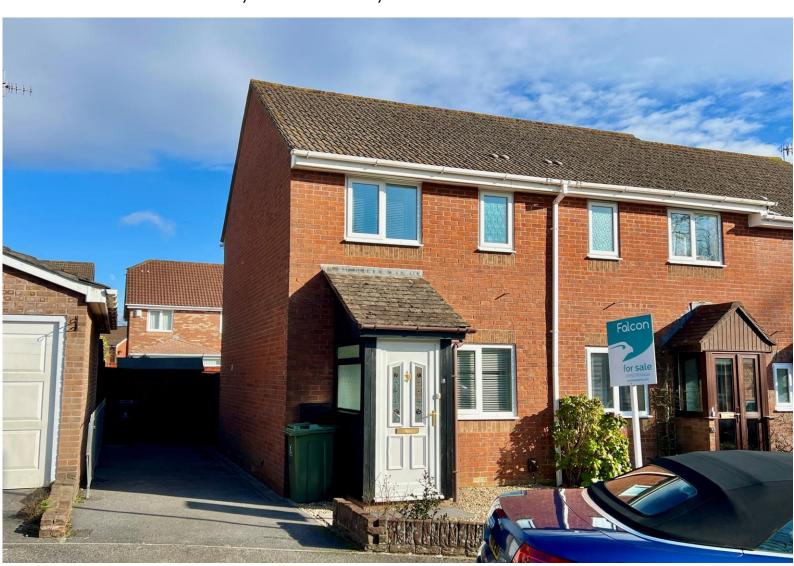

## **5 Widey Court** Crownhill, Plymouth, PL6 5UB

Guide Price £210,000 - £220,000

## In Brief

Widey Court, Crownhill, Plymouth Sought after residential location End of Terrace property driveway and level Gardens

Reception Rooms Living Room

**Bedrooms** Two bedrooms

Heating Gas central Heating Council Tax B

## **Description**

Chain free modern property located in the sought after location of Crownhill. Tucked away in a Cul-de-sac location this modern End of Terrace property would make an ideal First time buyers home or investment opportunity.

Situated on a level access plot the property briefly comprises of entrance porch, Living room and Kitchen on the ground floor.

On the first floor you will find Two bedrooms and family bathroom. To the rear elevation is a larger than average level garden laid mostly to lawn and patio area access to the drive is at the side elevation through a wooden gate. To the front elevation is a small garden area and the drive way for Two Vehicles. A viewing would be highly recomended.