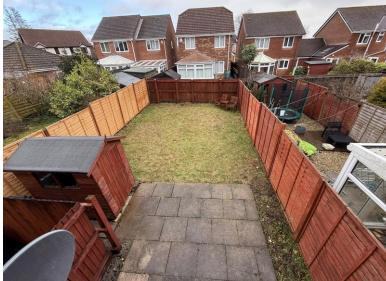

Situated on a level access plot the property briefly comprises of entrance porch, Living room and Kitchen on the ground floor.

On the first floor you will find Two bedrooms and family bathroom. To the rear elevation is a larger than average level garden laid mostly to lawn and patio area access to the drive is at the side elevation through a wooden gate. To the front elevation is a small garden area and the drive way for Two Vehicles. A viewing would be highly recomended.