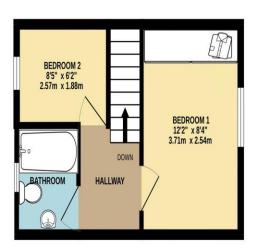

Situated on a level access plot the property briefly comprises of entrance porch, Living room and Kitchen on the ground floor.

On the first floor you will find Two bedrooms and family bathroom. To the rear elevation is a larger than average level garden laid mostly to lawn and patio area access to the drive is at the side elevation through a wooden gate. To the front elevation is a small garden area and the drive way for Two Vehicles. A viewing would be highly recomended.

**Parking** 

Driveway

GROUND FLOOR 263 sq.ft. (24.4 sq.m.) approx.

1ST FLOOR 240 sq.ft. (22.3 sq.m.) approx.

TOTAL FLOOR AREA : 503 sq.ft. (46.7 sq.m.) approx.

Made with Metropix ©2025

We have not tested any apparatus, equipment, fixtures and fittings or services and so cannot verify that they are connected, in working order or fit for the purpose. Neither have we had sight of the legal documents to verify the Freehold or Leasehold status of any property; or sight of any consents, including Planning Permissions, building Regulations and Breaches of Covenants that may be required for alterations to the property. A buyer is advised to obtain verification from their Solicitor and/or Surveyor. Items shown in photographs are NOT included unless specifically mentioned within the Sales Particulars. Any floor plans on these details are not drawn to scale and are intended for guidance only