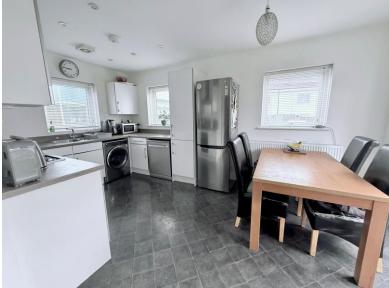

On the ground floor is a spacious kitchen diner with patio doors that lead onto the level access to private enclosed rear gardens, this also is the same for the lounge having the patio doors leading out to the garden. Also benefitting from Two private parking spaces are allocated to the property.