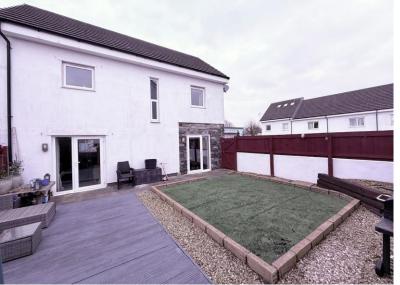

On the ground floor is a spacious kitchen diner with patio doors that lead onto the level access to private enclosed rear gardens, this also is the same for the lounge having the patio doors leading out to the garden. Also benefitting from Two private parking spaces are allocated to the property.