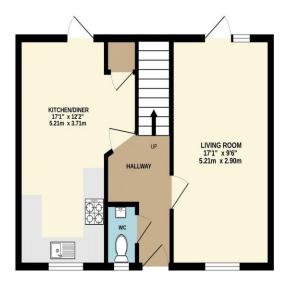

On the ground floor is a spacious kitchen diner with patio doors that lead onto the level access to private enclosed rear gardens, this also is the same for the lounge having the patio doors leading out to the garden. Also benefitting from Two private parking spaces are allocated to the property.

This property must be viewed to be fully appreciated.

GROUND FLOOR 412 sq.ft. (38.3 sq.m.) approx.

1ST FLOOR 412 sq.ft. (38.3 sq.m.) approx.

TOTAL FLOOR AREA : 824 sq.ft. (76.6 sq.m.) approx.

Made with Metropix ©2025