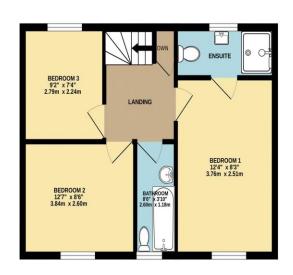

## **Description**

Detatched and very well-presented property in a tucked away location with level gardens.

Having only been Built less than 10 Years ago this very modern home that you can move into straight away and enjoy. The property briefly comprises of Three Bedrooms and the master has an en-suite.

This property must be viewed to be fully appreciated.

GROUND FLOOR 412 sq.ft. (38.3 sq.m.) approx.

1ST FLOOR 412 sq.ft. (38.3 sq.m.) approx.

TOTAL FLOOR AREA : 824 sq.ft. (76.6 sq.m.) approx.

Made with Metropix ©2025