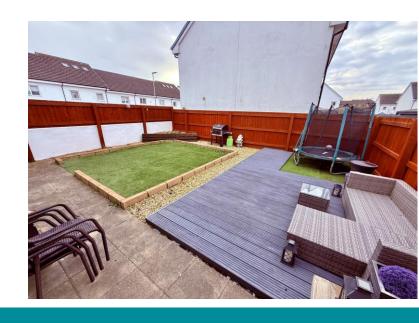

On the ground floor is a spacious kitchen diner with patio doors that lead onto the level access to private enclosed rear gardens, this also is the same for the lounge having the patio doors leading out to the garden. Also benefitting from Two private parking spaces are allocated to the property.