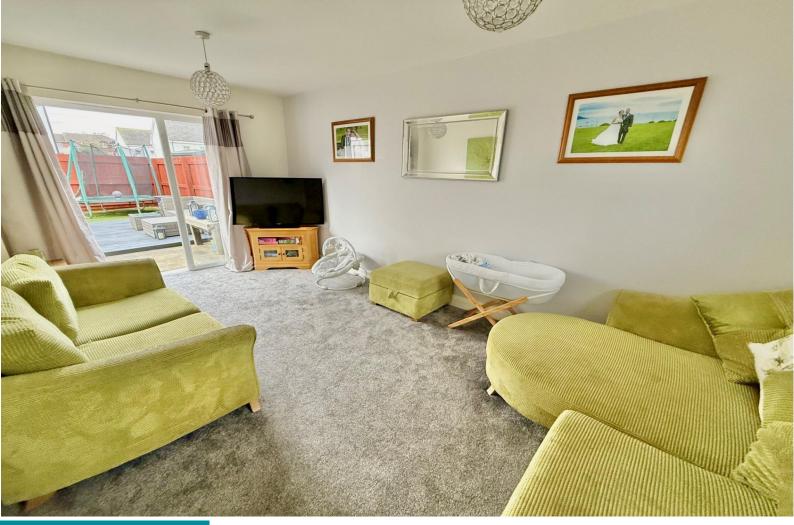

On the ground floor is a spacious kitchen diner with patio doors that lead onto the level access to private enclosed rear gardens, this also is the same for the lounge having the patio doors leading out to the garden. Also benefitting from Two private parking spaces are allocated to the property.