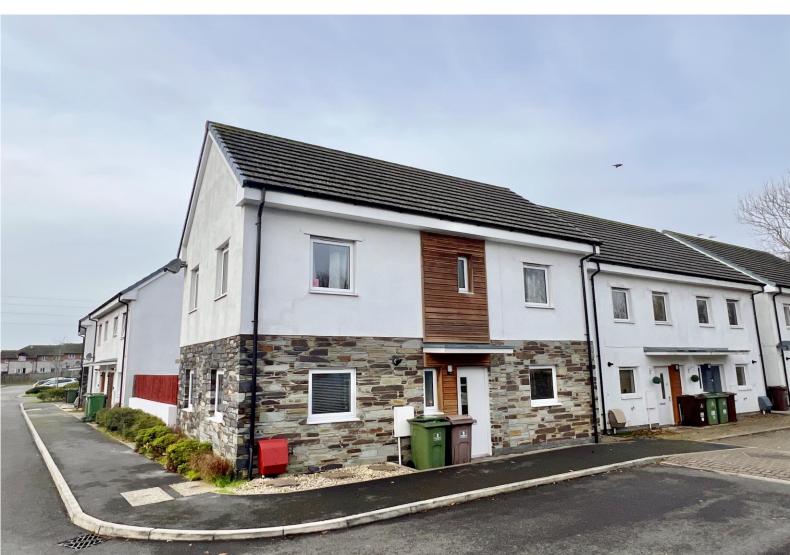

## In Brief

Detatched and very well-presented property in a tucked away location with level gardens.

**Reception Rooms** Living room / Kitchen Diner

Bedrooms Three Bedrooms

Heating Gas central Heating Parking 2 Allocated Parking Spaces

## **Description**

Detatched and very well-presented property in a tucked away location with level gardens.

Having only been Built less than 10 Years ago this very modern home that you can move into straight away and enjoy. The property briefly comprises of Three Bedrooms and the master has an en-suite.

On the ground floor is a spacious kitchen diner with patio doors that lead onto the level access to private enclosed rear gardens, this also is the same for the lounge having the patio doors leading out to the garden. Also benefitting from Two private parking spaces are allocated to the property.