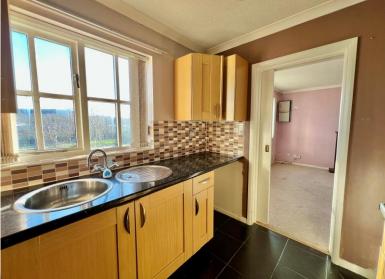

The property would be a great first buy or even an ivestment purchase for letting. There is a secure entry system with a buzzer intercom and the stair case takes you to the first floor.

Once through the porch and off the hallway you have a really good sized living room. there are two good sized bedrooms and a modern style fitted shower room. the kitchen has been fitted with a stylish range of contemporary style units with integral oven and hob.the property comes with electric heating.