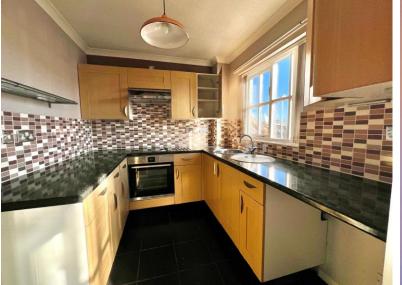

The property would be a great first buy or even an ivestment purchase for letting. There is a secure entry system with a buzzer intercom and the stair case takes you to the first floor.

Once through the porch and off the hallway you have a really good sized living room. there are two good sized bedrooms and a modern style fitted shower room. the kitchen has been fitted with a stylish range of contemporary style units with integral oven and hob.the property comes with electric heating.