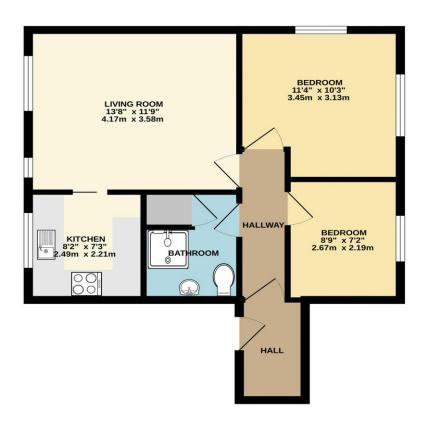

Area 511 Sq ft Council Tax A

Tenure Leasehold

The flat is leasehold with approx. 89 yeras remaining on the lease. There is a monthly service charge of approx £200 pm.

GROUND FLOOR 511 sq.ft. (47.5 sq.m.) approx.

TOTAL FLOOR AREA: 511 sq.ft. (47.5 sq.m.) approx.