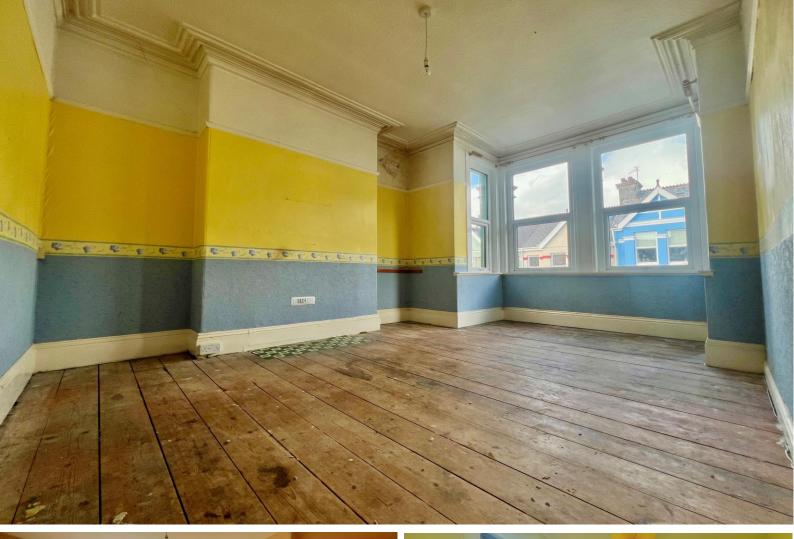

Off the reception hallway you have a large living room with abay window to the front. The living rooms opens into the separate dining room, both rooms along with the hallway have exposed floorboards. To the rear of the house is a breakfast room which leads through to the kitchen. There is of course potential here to open up these two rooms to create one large kitchen / breakfast room subject to the usual local authority concents.