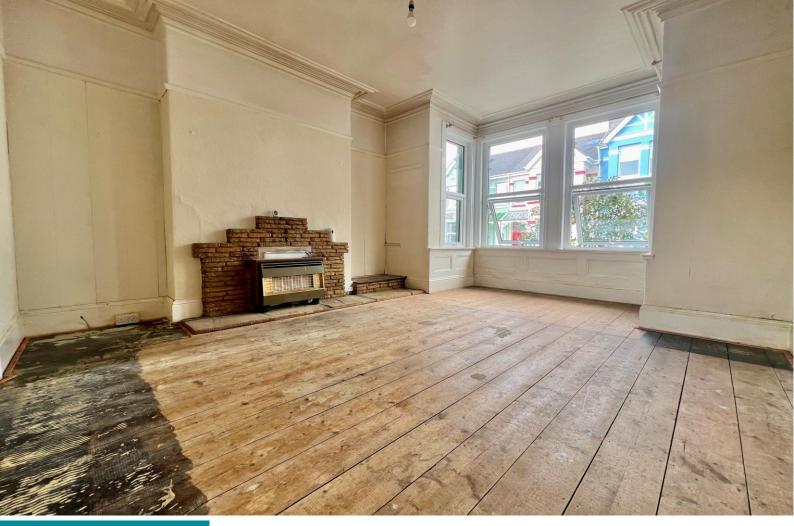

Off the reception hallway you have a large living room with abay window to the front. The living rooms opens into the separate dining room, both rooms along with the hallway have exposed floorboards. To the rear of the house is a breakfast room which leads through to the kitchen. There is of course potential here to open up these two rooms to create one large kitchen / breakfast room subject to the usual local authority concents.