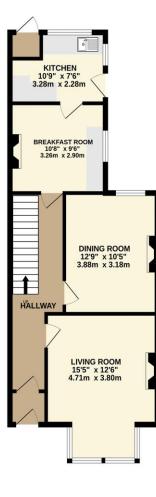

Off the reception hallway you have a large living room with abay window to the front. The living rooms opens into the separate dining room, both rooms along with the hallway have exposed floorboards. To the rear of the house is a breakfast room which leads through to the kitchen. There is of course potential here to open up these two rooms to create one large kitchen / breakfast room subject to the usual local authority concents.