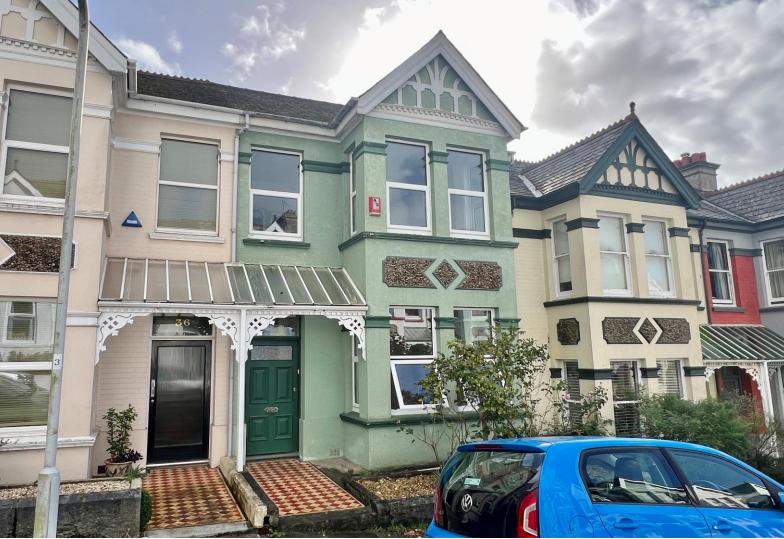

**34 Wembury Park Road** Peverell, Plymouth, PL3 4NG

#### A fabulous, spacious 3 bedroomed terraced family home for updating, empty and NO CHAIN !

| <b>Reception Rooms</b> | Living room, separate dining room + breakfast Room |             |                   |
|------------------------|----------------------------------------------------|-------------|-------------------|
| Bedrooms               | 3 bedrooms                                         |             |                   |
| Heating                | Gas fires for heating                              | Parking     | On street parking |
| Area                   | 1123 Sq Ft                                         | Council Tax | С                 |
| Tenure                 | Freehold                                           |             |                   |

### Description

Located in this fabulous and highly sought road is this fabulous 3 bedroomed terraced family home that has been with the same family for approx. 48 years! The house does now require a degree of updating and modernisation.