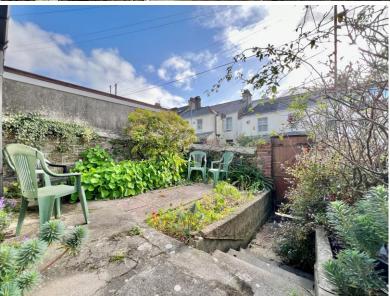

Off the first floor landing there are three bedrooms (2 doubles and a single) and a large family bathroom. The property comes with upvc double glazing.

Outside to the rear there is an enclosed courtyard garden with a lovely sunny aspect.