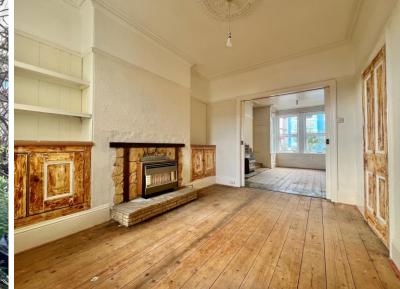

Off the reception hallway you have a large living room with abay window to the front. The living rooms opens into the separate dining room, both rooms along with the hallway have exposed floorboards. To the rear of the house is a breakfast room which leads through to the kitchen. There is of course potential here to open up these two rooms to create one large kitchen / breakfast room subject to the usual local authority concents.