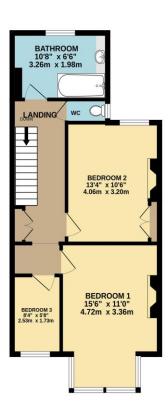

Off the first floor landing there are three bedrooms (2 doubles and a single) and a large family bathroom. The property comes with upvc double glazing.

Outside to the rear there is an enclosed courtyard garden with a lovely sunny aspect.