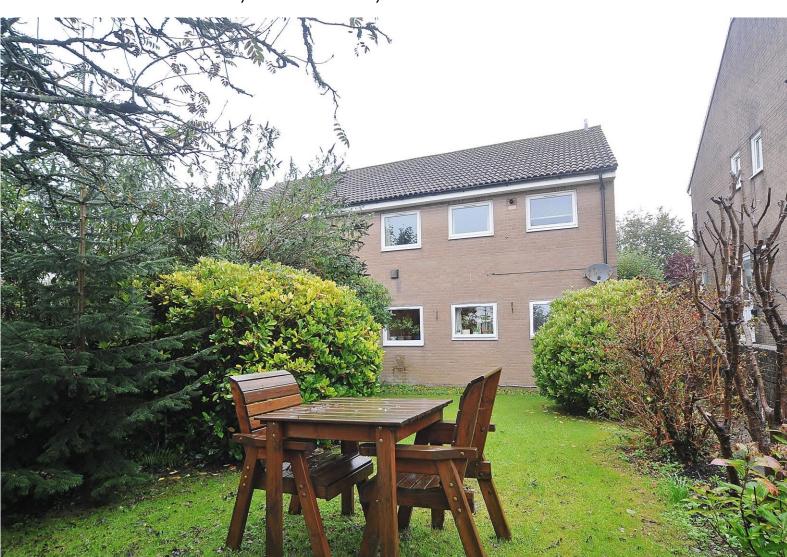

#### **Ground Floor Flat with Gardens to Front and Rear**

**Reception Rooms** Living Room & Kitchen, Gardens to Front and Rear

**Bedrooms** Two Double Bedrooms

Area 499 Sqft Parking Garage

Tenure Leasehold Council Tax A

### **Description**

A fantastic opportunity to purchase this two bedroom ground floor flat in this convenient location close to Derriford Hospital, Derriford Business Park, local shops and popular schools. The property enjoys the benefit of gardens to the front and rear, while there is also the added benefit of a garage. The flat is currently rented out and can be purchased as an investment property, alternatively is available with no onward chain. The flat offers accommodation comprising of a living room which overlooks the front garden and provides access into the kitchen. The kitchen has a range of base units with work surfaces over, additional wall mounted units and spaces for appliances. The flat also has two spacious bedrooms both looking out to the rear over your own private garden, while the main bathroom has been fitted with a WC, wash hand basin and a bath with an electric shower over. Externally as mentioned the flat offers gardens to both the front and rear, while the garage is in a block nearby. This is a great flat, perfectly located offering the potential to be either an investment purchase or vacant possession. Call now for more details or to organise a viewing. PLEASE NOTE: 950 years remaining on the Lease. Ground Rent: £43.50 per annum paid half yearly. Building Insurance Fee of £102 per annum. PLEASE NOTE: Under the Estate Agent Act 1979 we must disclose that the seller of the property is an employee of Falcon Property.