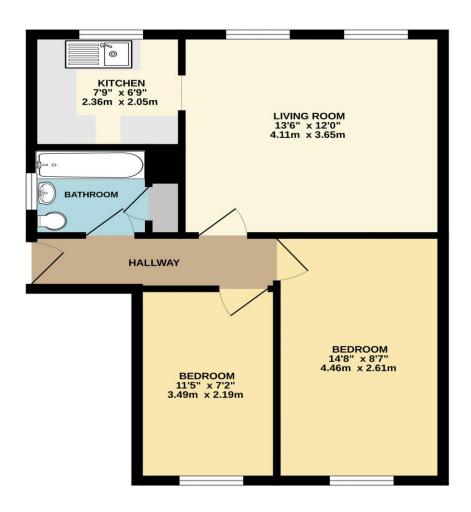

#### **Ground Floor Flat with Gardens to Front and Rear**

**Reception Rooms** Living Room & Kitchen, Gardens to Front and Rear

**Bedrooms** Two Double Bedrooms

Area 499 Sqft Parking Garage

Tenure Leasehold Council Tax A

### **Description**

A fantastic opportunity to purchase this two bedroom ground floor flat in this convenient location close to Derriford Hospital, Derriford Business Park, local shops and popular schools. The property enjoys the benefit of gardens to the front and rear, while there is also the added benefit of a garage. The flat is currently rented out and can be purchased as an investment property, alternatively is available with no onward chain. The flat offers accommodation comprising of a living room which overlooks the front garden and provides access into the kitchen. The kitchen has a range of base units with work surfaces over, additional wall mounted units and spaces for appliances. The flat also has two spacious bedrooms both looking out to the rear over your own private garden, while the main bathroom has been fitted with a WC, wash hand basin and a bath with an electric shower over. Externally as mentioned the flat offers gardens to both the front and rear, while the garage is in a block nearby. This is a great flat, perfectly located offering the potential to be either an investment purchase or vacant possession. Call now for more details or to organise a viewing. PLEASE NOTE: 950 years remaining on the Lease. Ground Rent: £43.50 per annum paid half yearly. Building Insurance Fee of £102 per annum. PLEASE NOTE: Under the Estate Agent Act 1979 we must disclose that the seller of the property is an employee of Falcon Property.

GROUND FLOOR 499 sq.ft. (46.4 sq.m.) approx.

TOTAL FLOOR AREA : 499 sq.ft. (46.4 sq.m.) approx.

Made with Metropix ©2024

We have not tested any apparatus, equipment, fixtures and fittings or services and so cannot verify that they are connected, in working order or fit for the purpose. Neither have we had sight of the legal documents to verify the Freehold or Leasehold status of any property; or sight of any consents, including Planning Permissions, building Regulations and Breaches of Covenants that may be required for alterations to the property. A buyer is advised to obtain verification from their Solicitor and/or Surveyor. Items shown in photographs are NOT included unless specifically mentioned within the Sales Particulars. Any floor plans on these details are not drawn to scale and are intended for guidance only