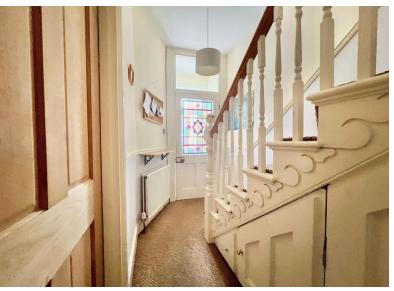

Outside to the rear is a level and enclosed courtyard garden that catches the sun for most of the afternoon and evening and has been laid to patio. This really is a lovely property with an abundance of character such as the fireplaces, ceiling features and lovely staircase.