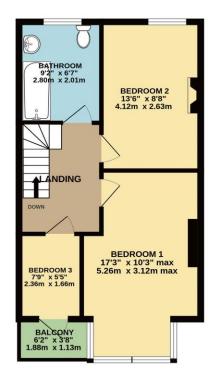

Off the first floor landing you have a bathroom fitted with a white suite, two double bedrooms and a nice single at the front. The single bedroom has a door onto the small sunny balcony. The property comes with gas central heating and upvc double glazing.

GROUND FLOOR 562 sq.ft. (52.2 sq.m.) approx 1ST FLOOR 447 sq.ft. (41.5 sq.m.) approx.

TOTAL FLOOR AREA: 1009 sq.ft. (93.8 sq.m.) approx.

Made with Metropix ©2024