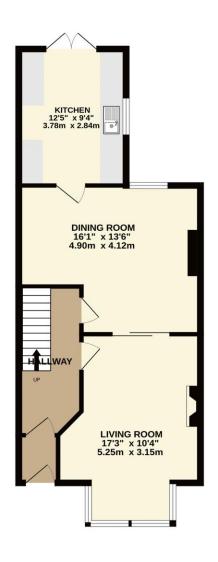

#### **Description**

Located in this popular 'Park Road' in the heart of Peverell is this lovely and surprisingly spacious 3 bedroomed family home. Off the reception hallway you have a lovely living room with sliding doors into the extremely large separate dining room. This room leads through to the good sized and well fitted kitchen. Double French doors open into the garden.

Outside to the rear is a level and enclosed courtyard garden that catches the sun for most of the afternoon and evening and has been laid to patio. This really is a lovely property with an abundance of character such as the fireplaces, ceiling features and lovely staircase.

GROUND FLOOR 562 sq.ft. (52.2 sq.m.) approx 1ST FLOOR 447 sq.ft. (41.5 sq.m.) approx.

TOTAL FLOOR AREA: 1009 sq.ft. (93.8 sq.m.) approx.

Made with Metropix ©2024