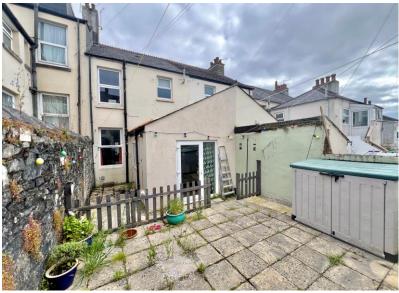

Outside to the rear is a level and enclosed courtyard garden that catches the sun for most of the afternoon and evening and has been laid to patio. This really is a lovely property with an abundance of character such as the fireplaces, ceiling features and lovely staircase.