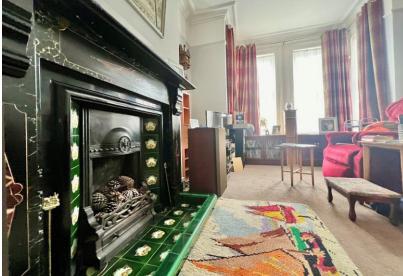

#### **Description**

Located in this popular 'Park Road' in the heart of Peverell is this lovely and surprisingly spacious 3 bedroomed family home. Off the reception hallway you have a lovely living room with sliding doors into the extremely large separate dining room. This room leads through to the good sized and well fitted kitchen. Double French doors open into the garden.

Outside to the rear is a level and enclosed courtyard garden that catches the sun for most of the afternoon and evening and has been laid to patio. This really is a lovely property with an abundance of character such as the fireplaces, ceiling features and lovely staircase.