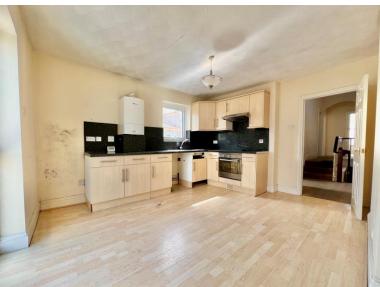

Off the communal entrance hallway your personal front door opens to the staircase taking you to the first floor. Off the landing to the rear you have the modern fitted bathroom that has a Jacuzzi style bath with an electric shower fitted over. The kitchen diner is a really good size to the rear with a range of modern style units with an integral oven and hob. A door leads to the rear fire escape. Off the main landing you have two bedrooms, a single and a double plus a fabulous large living room that has a bay window to the front with a lovely sunny aspect. As a focal point there is a gorgeous period style fireplace.