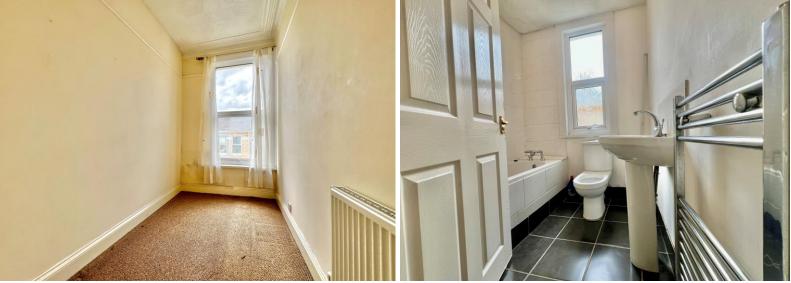

Off the communal entrance hallway your personal front door opens to the staircase taking you to the first floor. Off the landing to the rear you have the modern fitted bathroom that has a Jacuzzi style bath with an electric shower fitted over. The kitchen diner is a really good size to the rear with a range of modern style units with an integral oven and hob. A door leads to the rear fire escape. Off the main landing you have two bedrooms, a single and a double plus a fabulous large living room that has a bay window to the front with a lovely sunny aspect. As a focal point there is a gorgeous period style fireplace.