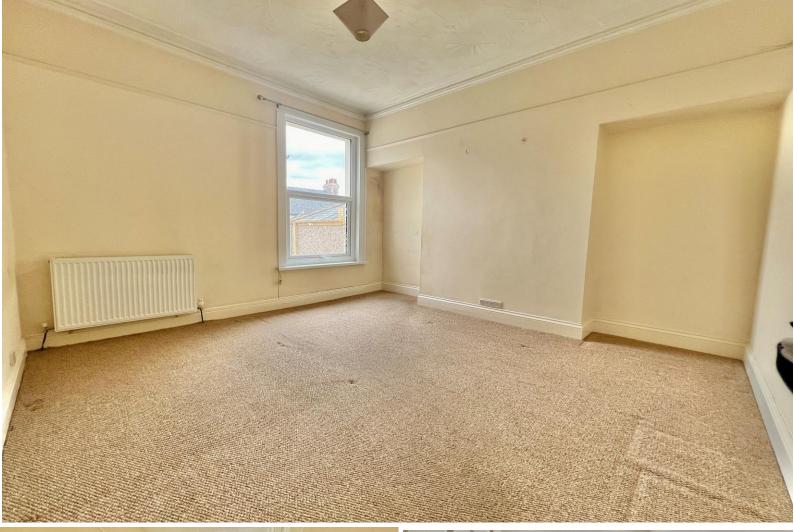

Off the communal entrance hallway your personal front door opens to the staircase taking you to the first floor. Off the landing to the rear you have the modern fitted bathroom that has a Jacuzzi style bath with an electric shower fitted over. The kitchen diner is a really good size to the rear with a range of modern style units with an integral oven and hob. A door leads to the rear fire escape. Off the main landing you have two bedrooms, a single and a double plus a fabulous large living room that has a bay window to the front with a lovely sunny aspect. As a focal point there is a gorgeous period style fireplace.