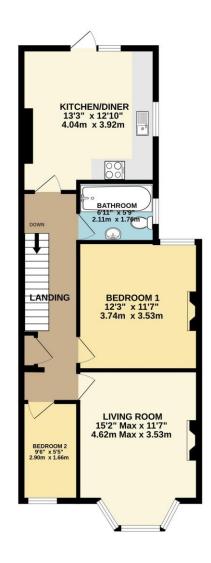

# **Floor Plans**

GROUND FLOOR 26 bg/t. (2.4 sg/m.) appro 157 FLOGR 664 sq.ft. (61.7 sq.m.) approx.

TOTAL FLOOR AREA : 690 sq.ft. (64.1 sq.m.) approx. Made with Metropix ©2024

**Fixed Price Conveyancing** A complete solution from just £600 with No sale – No Fee

#### A first floor 2 bedroomed spacious flat that comes with parking to the rear.

| Reception Rooms | Lovely living room with kitchen / diner |            |
|-----------------|-----------------------------------------|------------|
| Bedrooms        | Two bedrooms                            |            |
| Heating         | Gas central heating                     | Parking    |
| Area            | 690 sq ft                               | Council Ta |
| Tenure          | Leasehold with cross vested freehold    |            |

Off the communal entrance hallway your personal front door opens to the staircase taking you to the first floor. Off the landing to the rear you have the modern fitted bathroom that has a Jacuzzi style bath with an electric shower fitted over. The kitchen diner is a really good size to the rear with a range of modern style units with an integral oven and hob. A door leads to the rear fire escape. Off the main landing you have two bedrooms, a single and a double plus a fabulous large living room that has a bay window to the front with a lovely sunny aspect. As a focal point there is a gorgeous period style fireplace.