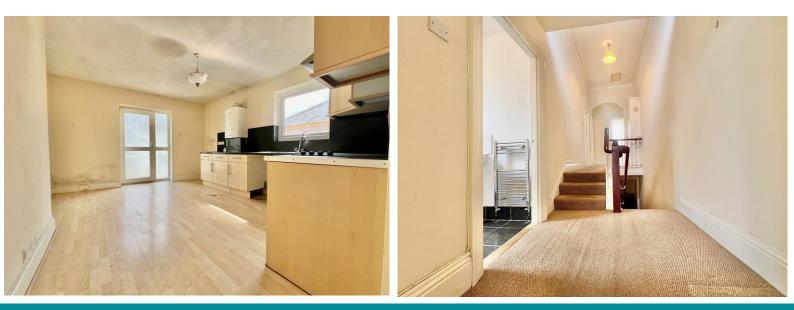

Off the communal entrance hallway your personal front door opens to the staircase taking you to the first floor. Off the landing to the rear you have the modern fitted bathroom that has a Jacuzzi style bath with an electric shower fitted over. The kitchen diner is a really good size to the rear with a range of modern style units with an integral oven and hob. A door leads to the rear fire escape. Off the main landing you have two bedrooms, a single and a double plus a fabulous large living room that has a bay window to the front with a lovely sunny aspect. As a focal point there is a gorgeous period style fireplace.

The property comes with gas central heating and upvc double glazing.

Outside to the rear there is a parking space!

The flat is brilliantly positioned so close to both Mutley Plain and the city center.