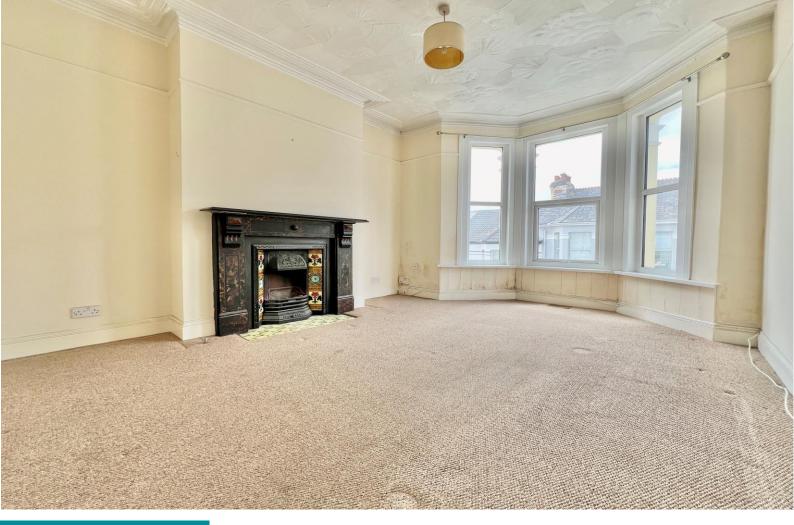

Off the communal entrance hallway your personal front door opens to the staircase taking you to the first floor. Off the landing to the rear you have the modern fitted bathroom that has a Jacuzzi style bath with an electric shower fitted over. The kitchen diner is a really good size to the rear with a range of modern style units with an integral oven and hob. A door leads to the rear fire escape. Off the main landing you have two bedrooms, a single and a double plus a fabulous large living room that has a bay window to the front with a lovely sunny aspect. As a focal point there is a gorgeous period style fireplace.