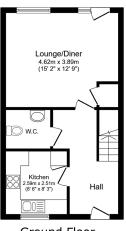

Ground Floor
Floor area 38.3 m² (412 sq.ft.)

Floor area 38.3 m² (412 sq.ft.)

TOTAL: 76.5 m<sup>2</sup> (824 sq.ft.)

his floor plan is for illustrative purposes only. It is not drawn to scale. Any measurements, floor areas (including any total floor area), openings and orientations are pproximate. No details are guaranteed, they cannot be relied upon for any purpose and do not form any part of any agreement. No liability is taken for any error, omission or