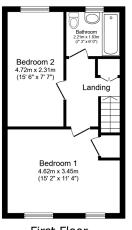

Upstairs there are two generous sized double bedrooms and modern bathroom. This home is approximately 5 years old and available through the shared ownership scheme at 40% (£130,000) of the full value (£325,000).

Ground Floor
Floor area 38.3 m² (412 sq.ft.)

Floor area 38.3 m² (412 sq.ft.)

TOTAL: 76.5 m<sup>2</sup> (824 sq.ft.)

his floor plan is for illustrative purposes only. It is not drawn to scale. Any measurements, floor areas (including any total floor area), openings and orientations are pproximate. No details are guaranteed, they cannot be relied upon for any purpose and do not form any part of any agreement. No liability is taken for any error, omission or