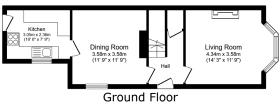

 Modern Bathroom
Low Maintenance Rear Garden

Floor area 41.1 sq.m. (443 sq.ft.)

Floor area 41.1 sq.m. (443 sq.ft.)

TOTAL: 82.3 sq.m. (885 sq.ft.)

This floor plan is for illustrative purposes only. It is not drawn to scale. Any measurements, floor areas (including any total floor area), openings and orientations are approximate. No details are guaranteed, they cannot be relied upon for any purpose and do not form any part of any agreement. No liability is taken for any error, omission of the part of the part