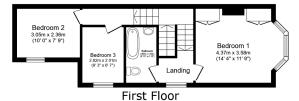

 Modern Bathroom
Low Maintenance Rear Garden

Floor area 41.1 sq.m. (443 sq.ft.)

Floor area 41.1 sq.m. (443 sq.ft.)

TOTAL: 82.3 sq.m. (885 sq.ft.)

This floor plan is for illustrative purposes only. It is not drawn to scale. Any measurements, floor areas (including any total floor area), openings and orientations are approximate. No details are guaranteed, they cannot be relied upon for any purpose and do not form any part of any agreement. No liability is taken for any error, omission of the part of the part