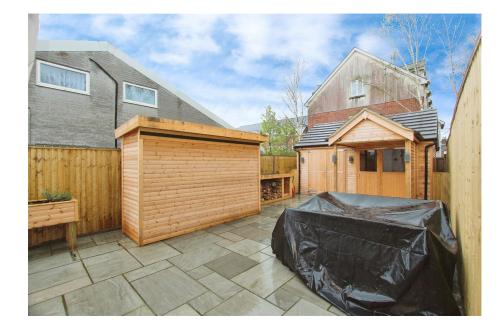

## Bartram Road, Totton, SO40

Guide Price £300,000-£325,000

No Forward Chain
Three bedrooms

• Two Reception Rooms • Detached House

• Summer House With Internet • Log Burner In Living Room

• Well Presented Throughout • Air Conditioning