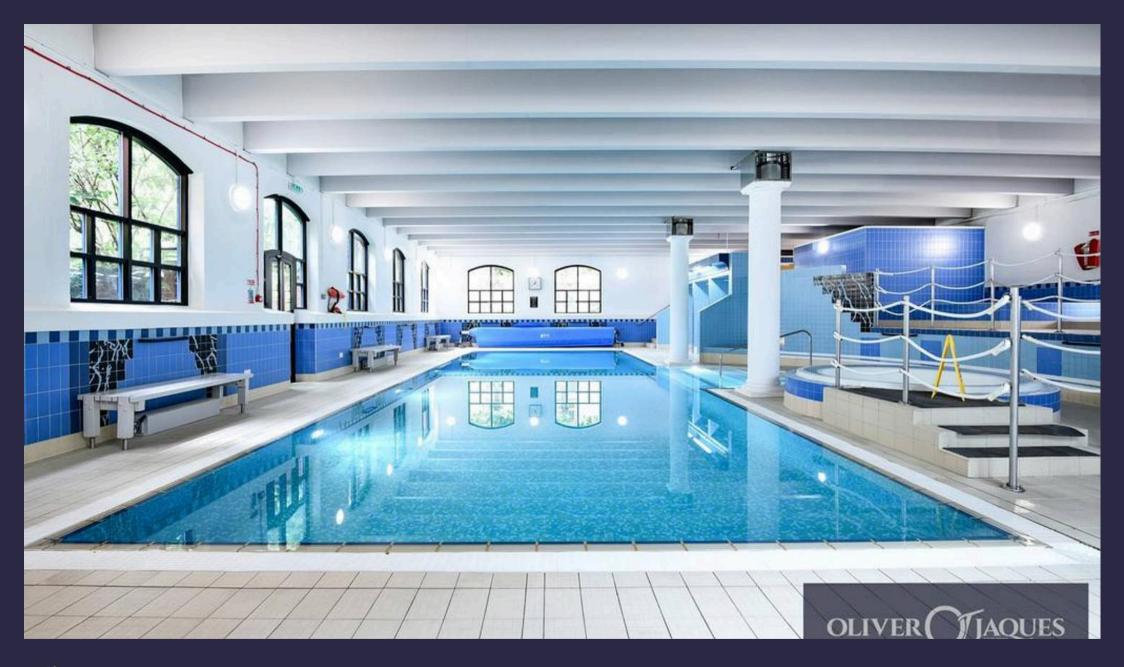

Council Tax band: E

Tenure: Leasehold

178 Years Remaining

Service Charge £5300 per annum (approx)

Ground Rent - £125 per annum

EPC Energy Efficiency Rating: C

- Well Presented Fourth Floor Apartment
- Two Double Bedrooms
- Modern Fitted Kitchen opening into Dining Area
- Reception Room with Juliet Style Balcony
- 24 Hour Concierge, Communal Gymnasium and Swimming Pool
- Beautiful Landscaped Grounds, On Site Coffee Shop and Convenience Store
- 0.2 Miles to Bow Church Station (DLR) & 0.3 Miles to Bow Road Station (District/Hammersmith and City)
- No Onward Chain