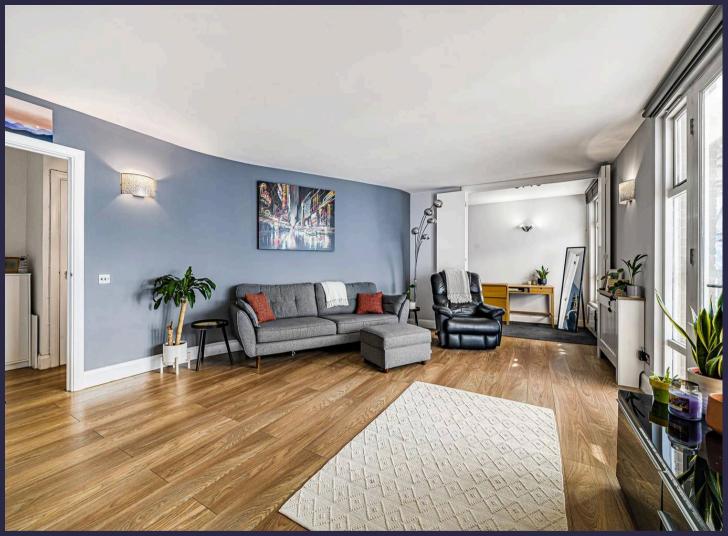

## Flat 37 Park West Building

Bow Quarter, London

Including an extended lease with 178 years remaining, this well presented two bedroom third floor apartment is located in the popular gated community of Bow Quarter. Benefits include a private parking space, Juliet balcony and no onward chain.

Council Tax band: E

Tenure: Leasehold

178 Years Remaining

Service Charge £5300 per annum (approx)

Ground Rent - £125 per annum

EPC Energy Efficiency Rating: C

- Well Presented Fourth Floor Apartment
- Two Double Bedrooms
- Modern Fitted Kitchen opening into Dining Area
- Reception Room with Juliet Style Balcony
- 24 Hour Concierge, Communal Gymnasium and Swimming Pool
- Beautiful Landscaped Grounds, On Site Coffee Shop and Convenience Store
- 0.2 Miles to Bow Church Station (DLR) & 0.3 Miles to Bow Road Station (District/Hammersmith and City)
- No Onward Chain