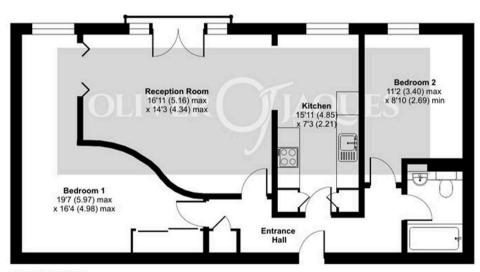

## Fairfield Road, London, E3

Approximate Area = 780 sq ft / 72.4 sq m

For identification only - Not to scale

**GROUND FLOOR** 