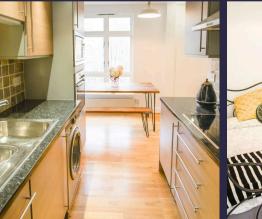

Council Tax band: E

Tenure: Leasehold

178 Years Remaining

Service Charge £5300 per annum (Approx)

Ground Rent £125 per year

EPC Energy Efficiency Rating: C

- Well Presented Second Floor Apartment
- Two Double Bedrooms
- Practical Layout With Unique Curved Wall
- Spacious Kitchen/Dining Room
- Reception Room with Juliet Balcony overlooking
  the Landscaped Gardens
- 24 Hour Concierge, Communal Gymnasium and Swimming Pool
- Beautiful Landscaped Grounds, On Site Coffee
  Shop and Convenience Store
- 0.2 Miles to Bow Church Station (DLR) & 0.3 Miles to Bow Road Station (District/Hammersmith and City)
- No Onward Chain