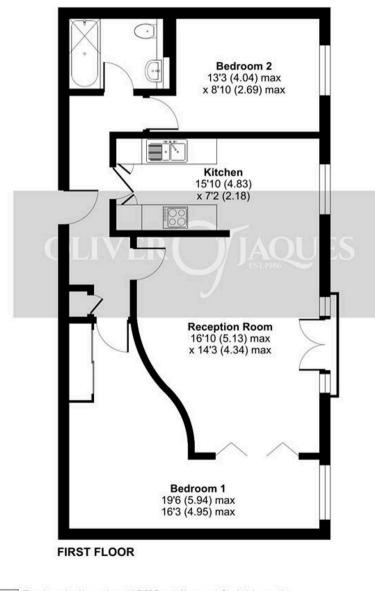

## Fairfield Road, London, E3

Approximate Area = 775 sq ft / 71.9 sq m For identification only - Not to scale

Floor plan produced in accordance with RICS Property Measurement Standards incorporating International Property Measurement Standards (IPMS2 Residential). © ntchecom 2023. Produced for Oliver Jaques. REF: 987332