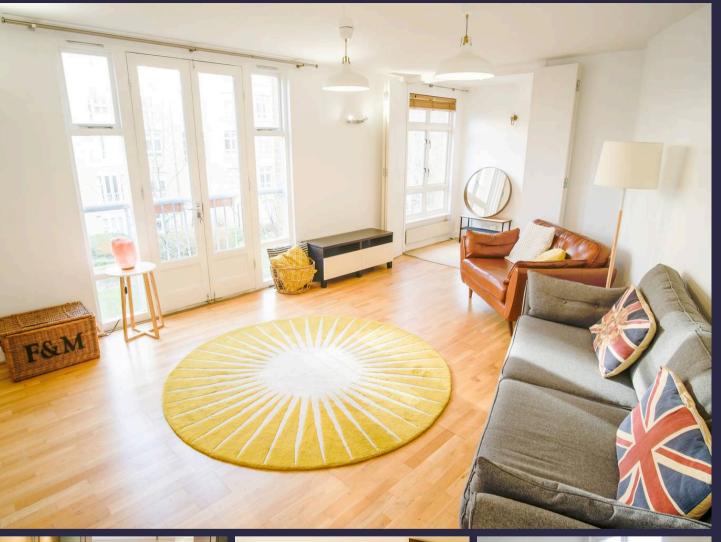

Council Tax band: E

Tenure: Leasehold

178 Years Remaining

Service Charge £5300 per annum (Approx)

Ground Rent £125 per year

EPC Energy Efficiency Rating: C

- Well Presented Second Floor Apartment
- Two Double Bedrooms
- Practical Layout With Unique Curved Wall
- Spacious Kitchen/Dining Room
- Reception Room with Juliet Balcony overlooking
  the Landscaped Gardens
- 24 Hour Concierge, Communal Gymnasium and Swimming Pool
- Beautiful Landscaped Grounds, On Site Coffee
  Shop and Convenience Store
- 0.2 Miles to Bow Church Station (DLR) & 0.3 Miles to Bow Road Station (District/Hammersmith and City)
- No Onward Chain