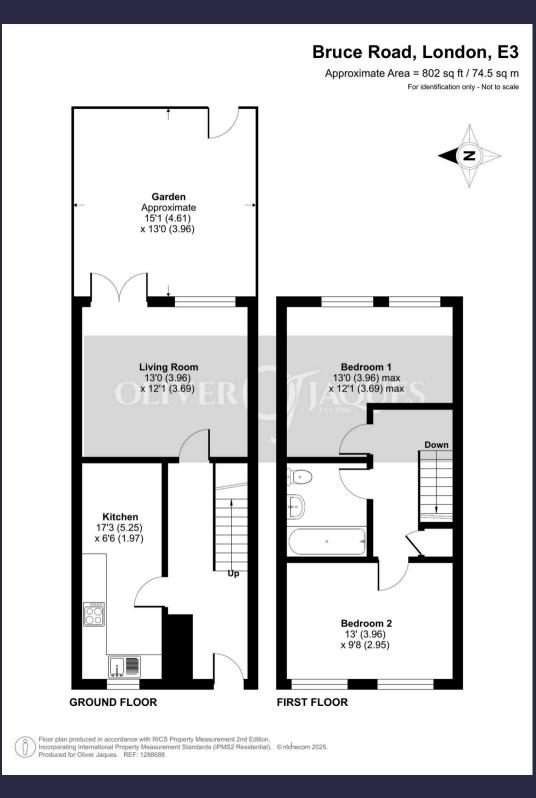

Tenure: Freehold

EPC Energy Efficiency Rating: C

EPC Environmental Impact Rating:

- Mid terraced house
- Two double bedrooms
- Modern kitchen/dining room
- Reception room overlooking the rear garden
- Bathroom
- Bromley-by-Bow Station 0.2 Miles/Bow Church Station 0.3 Miles/Bow Road Station 0.4 Miles
- Secure allocated parking