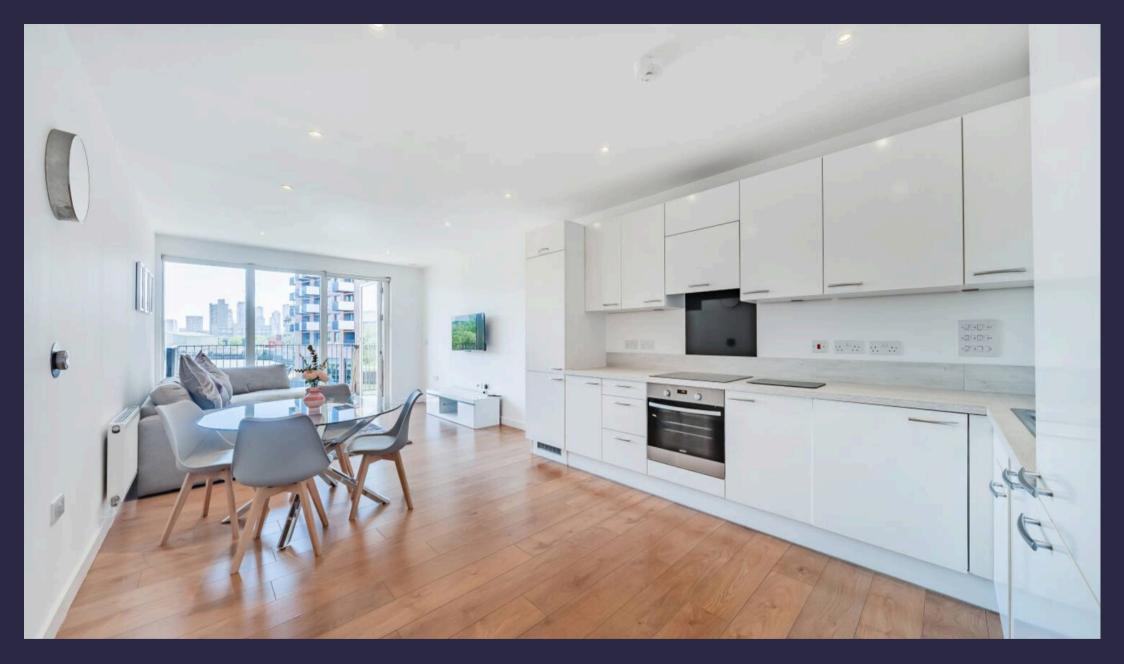

## Springer Court, London

This beautifully presented, recently redecorated two-bedroom apartment offers tranquil riverside living with excellent access to Central London. Situated next to the River Lea, the design of the apartment embraces its picturesque setting, with an expansive open-plan reception area and private balcony that provide sweeping views over the river. Council Tax band: D

- Two Double Bedroom Apartment
- Stunning Views from the main reception & balcony over the River Lea
- Open plan lounge/diner/kitchen
- Modern fitted bathroom
- Private balcony
- Recently redecorated throughout
- Bromley-by-Bow Station 0.2 miles (Zone 2/3) Devons Road Station 0.4 miles (Zone 2)
- No Onward Chain