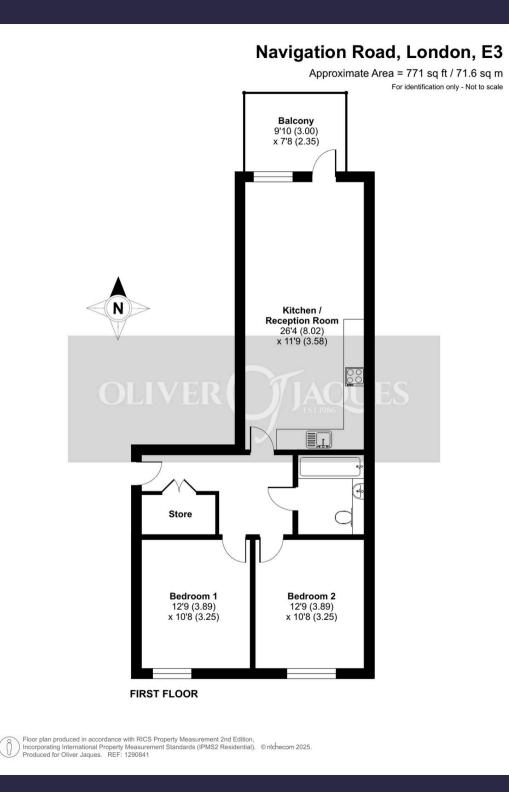

- Two Double Bedroom Apartment
- Stunning Views from the main reception & balcony over the River Lea
- Open plan lounge/diner/kitchen
- Modern fitted bathroom
- Private balcony
- Recently redecorated throughout
- Bromley-by-Bow Station 0.2 miles (Zone 2/3) Devons Road Station 0.4 miles (Zone 2)
- No Onward Chain