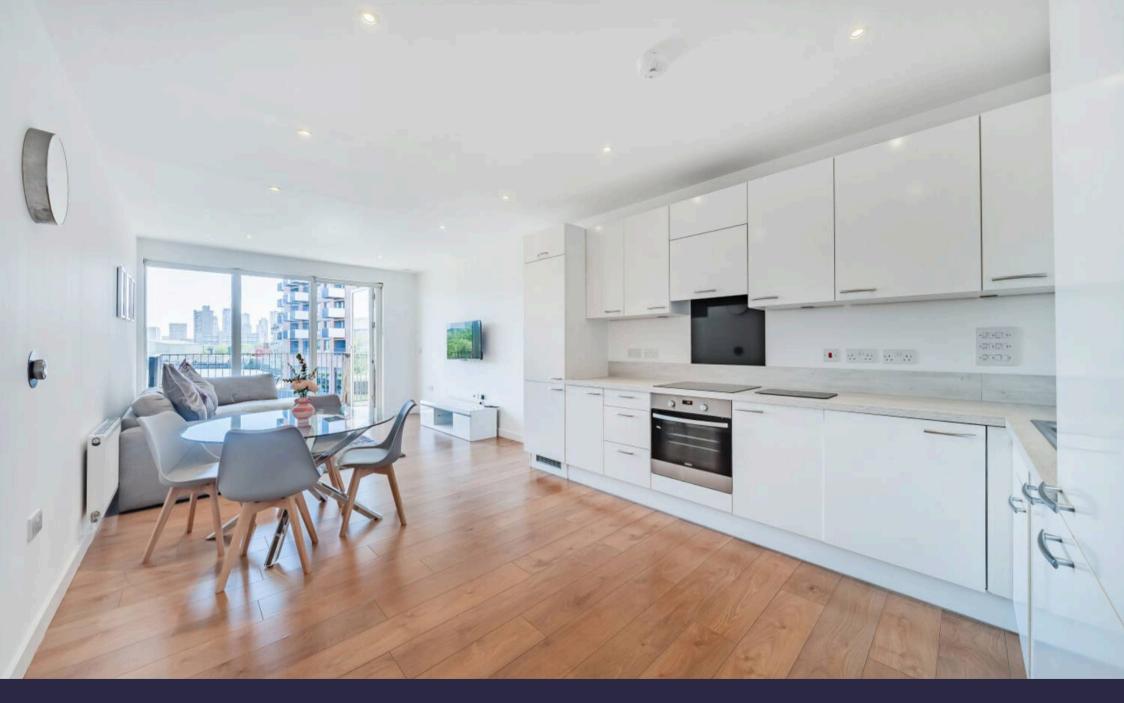

## Springer Court, London

This beautifully presented, recently redecorated two-bedroom apartment offers tranquil riverside living with excellent access to Central London. Situated next to the River Lea, the design of the apartment embraces its picturesque setting, with an expansive open-plan reception area and private balcony that provide sweeping views over the river. Council Tax band: D

- Two Double Bedroom Apartment
- Stunning Views from the main reception & balcony over the River Lea
- Open plan lounge/diner/kitchen
- Modern fitted bathroom
- Private balcony
- Recently redecorated throughout
- Bromley-by-Bow Station 0.2 miles (Zone 2/3) Devons Road Station 0.4 miles (Zone 2)
- No Onward Chain