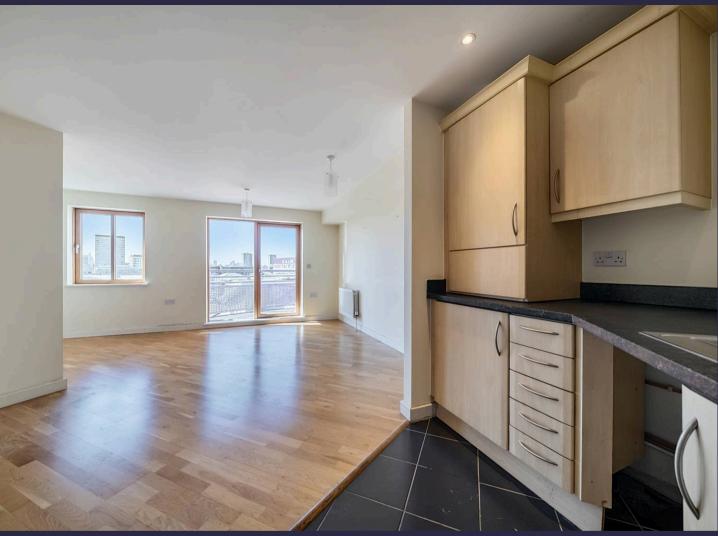

## **Cuthbert Bell Tower, London**

E3

\*\*\*GUIDE PRICE £430,000 - £450,000\*\*\* This fifth floor apartment is located in the popular Heart of Bow Development, with both Bow Road Station and Bow Church Station being located 0.4 Miles from the property and providing ease of access into Central London. Benefitting from a Westerly facing private balcony with views towards both the City of London and Canary Wharf. The apartment also features an en-suite to the main bedroom and a gated underground parking space.

Council Tax band: D

Tenure: Leasehold - 981 Years Remaining

Service Charge - £3884 Per Annum

- Impressive Fifth Floor Apartment
- Two Double Bedrooms and Two Bathrooms
- Popular Heart of Bow Development
- Open plan Kitchen/Reception Room
- Private Westerly Facing Balcony with stunning Views Towards Canary Wharf & City of London
- Allocated Underground Gated Parking Space
- 0.4 Miles Bow Road Station (District/Hammersmith & City Line) 0.4 Miles Bow Church (DLR)
- Close to Hackney Wick, Victoria Park & Queen Elizabeth Olympic Park
- Concierge & Landscaped Gardens
- No Onward Chain