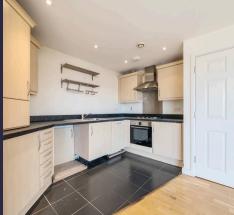

## **Cuthbert Bell Tower, London**

E3

\*\*\*GUIDE PRICE £430,000 - £450,000\*\*\* This fifth floor apartment is located in the popular Heart of Bow Development, with both Bow Road Station and Bow Church Station being located 0.4 Miles from the property and providing ease of access into Central London. Benefitting from a Westerly facing private balcony with views towards both the City of London and Canary Wharf. The apartment also features an en-suite to the main bedroom and a gated underground parking space.

Council Tax band: D

Tenure: Leasehold - 981 Years Remaining

Service Charge - £3884 Per Annum

- Impressive Fifth Floor Apartment
- Two Double Bedrooms and Two Bathrooms
- Popular Heart of Bow Development
- Open plan Kitchen/Reception Room
- Private Westerly Facing Balcony with stunning Views Towards Canary Wharf & City of London
- Allocated Underground Gated Parking Space
- 0.4 Miles Bow Road Station (District/Hammersmith & City Line) 0.4 Miles Bow Church (DLR)
- Close to Hackney Wick, Victoria Park & Queen Elizabeth Olympic Park
- Concierge & Landscaped Gardens
- No Onward Chain