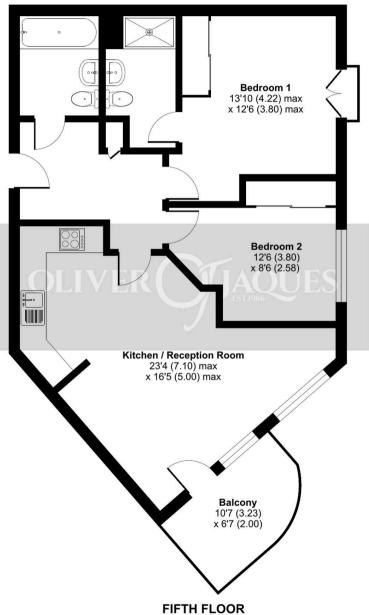

## Pancras Way, London, E3

Approximate Area = 736 sq ft / 68.3 sq m
For identification only - Not to scale

Council Tax band: D

Tenure: Leasehold - 981 Years Remaining

Service Charge - £3884 Per Annum

- Impressive Fifth Floor Apartment
- Two Double Bedrooms and Two Bathrooms
- Popular Heart of Bow Development
- Open plan Kitchen/Reception Room
- Private Westerly Facing Balcony with stunning Views Towards Canary Wharf & City of London
- Allocated Underground Gated Parking Space
- 0.4 Miles Bow Road Station (District/Hammersmith & City Line) 0.4 Miles Bow Church (DLR)
- Close to Hackney Wick, Victoria Park & Queen Elizabeth Olympic Park
- Concierge & Landscaped Gardens
- No Onward Chain