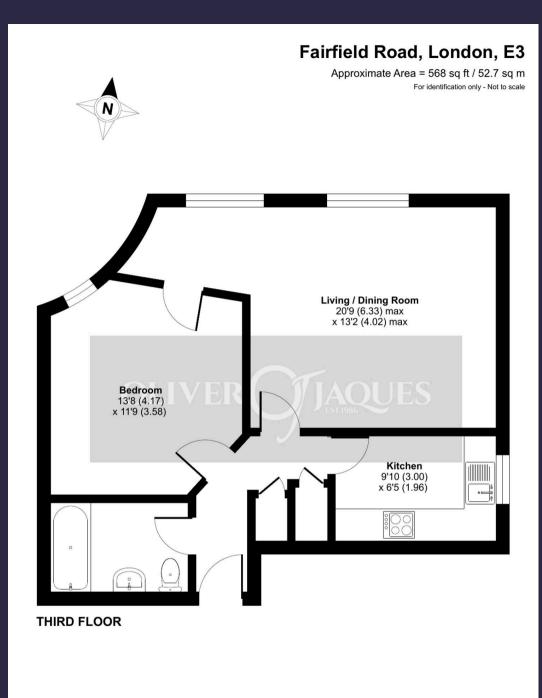

## Bow Quarter, London

Located on the Third Floor of the popular Park Buildings in the Gated Development of Bow Quarter is this spacious one double bedroom apartment. Extending to 568 sq ft (52.7 sq M) the apartment also has the benefit of its own Private Parking Space.

Council Tax band: C

Tenure: Leasehold

88 Years Remaining

Service Charge £3000 - £4000 per year approx

EPC Energy Efficiency Rating: D

- A Spacious Third Floor Apartment Extending to 568 sq ft (52.7 Sq M)
- Beautiful Reception Room with Double Windows
- Secure Gated Allocated Parking Space
- Recently Fitted Modern Kitchen
- Popular Bow Quarter Development
- 24 Hour Concierge, Communal Gymnasium and Swimming Pool
- Beautiful Landscaped Grounds, On Site Coffee Shop and Convenience Store
- 0.4 Miles to Bow Church Station (DLR) & 0.6 Miles to Bow Road Station (District/Hammersmith and City)

Floor plan produced in accordance with RICS Property Measurement 2nd Edition, Incorporating International Property Measurement Standards (IPMS2 Residential). © ntchecom 2025. Produced for Oliver Jaques. REF: 1238817