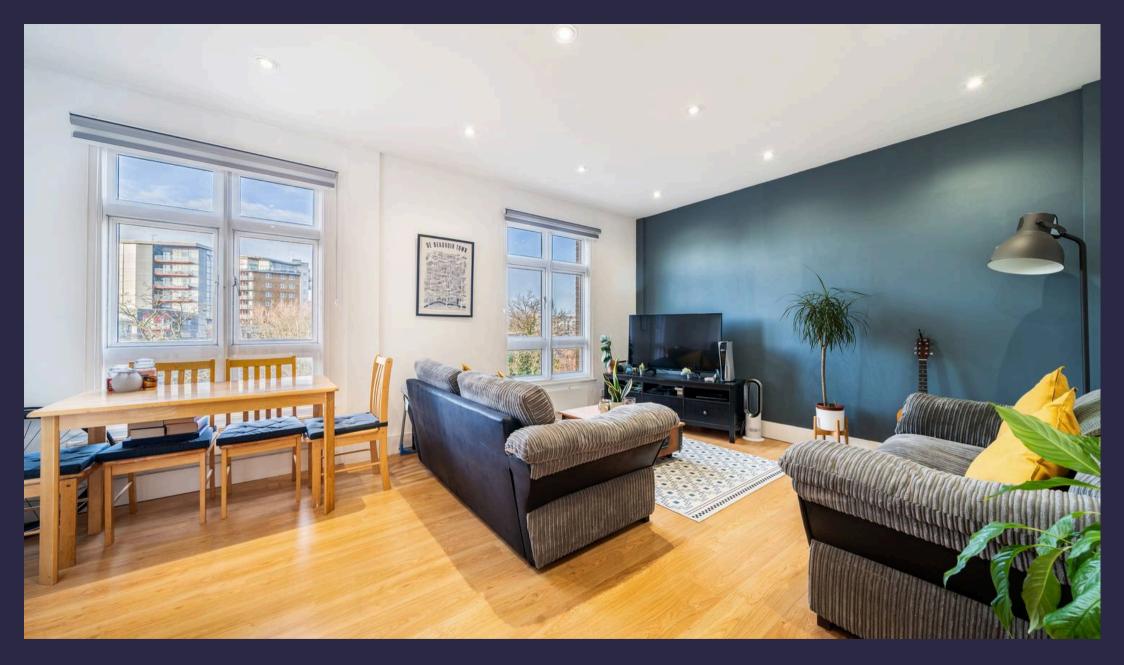

## Bow Quarter, London

Located on the Third Floor of the popular Park Buildings in the Gated Development of Bow Quarter is this spacious one double bedroom apartment. Extending to 568 sq ft (52.7 sq M) the apartment also has the benefit of its own Private Parking Space.

Council Tax band: C

Tenure: Leasehold

88 Years Remaining

Service Charge £3000 - £4000 per year approx

EPC Energy Efficiency Rating: D

- A Spacious Third Floor Apartment Extending to 568 sq ft (52.7 Sq M)
- Beautiful Reception Room with Double Windows
- Secure Gated Allocated Parking Space
- Recently Fitted Modern Kitchen
- Popular Bow Quarter Development
- 24 Hour Concierge, Communal Gymnasium and Swimming Pool
- Beautiful Landscaped Grounds, On Site Coffee Shop and Convenience Store
- 0.4 Miles to Bow Church Station (DLR) & 0.6 Miles to Bow Road Station (District/Hammersmith and City)