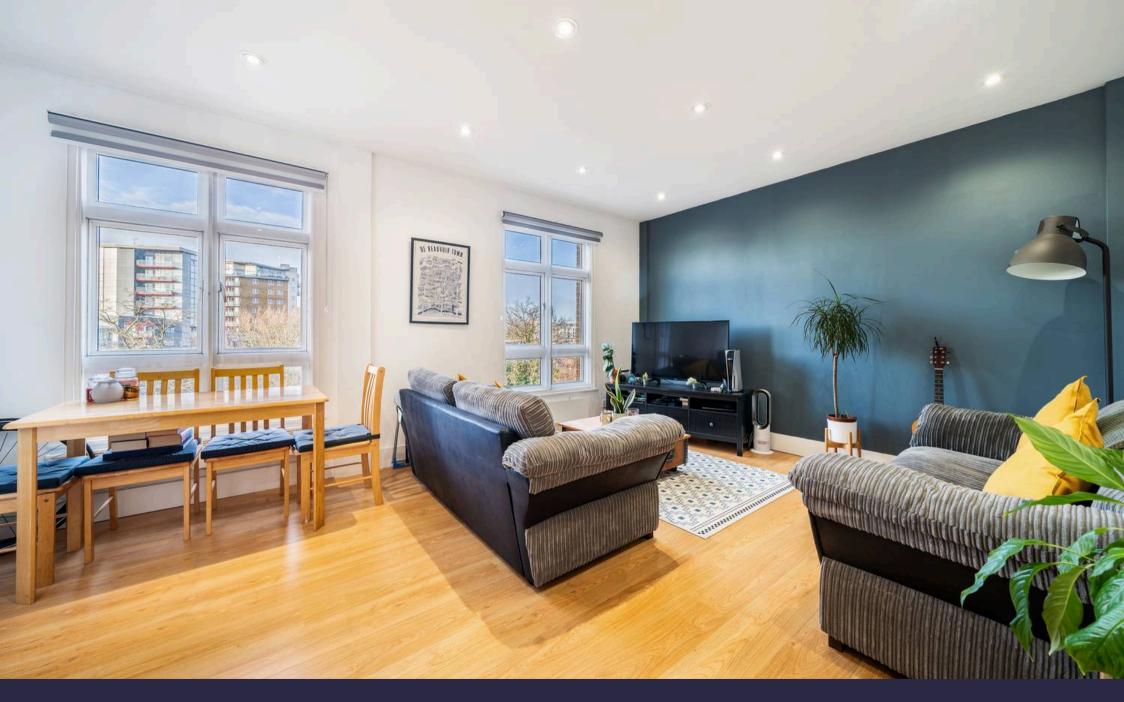

## Bow Quarter, London

Located on the Third Floor of the popular Park Buildings in the Gated Development of Bow Quarter is this spacious one double bedroom apartment. Extending to 568 sq ft (52.7 sq M) the apartment also has the benefit of its own Private Parking Space.

Council Tax band: C

Tenure: Leasehold

88 Years Remaining

Service Charge £3000 - £4000 per year approx

EPC Energy Efficiency Rating: D

- A Spacious Third Floor Apartment Extending to 568 sq ft (52.7 Sq M)
- Beautiful Reception Room with Double Windows
- Secure Gated Allocated Parking Space
- Recently Fitted Modern Kitchen
- Popular Bow Quarter Development
- 24 Hour Concierge, Communal Gymnasium and Swimming Pool
- Beautiful Landscaped Grounds, On Site Coffee Shop and Convenience Store
- 0.4 Miles to Bow Church Station (DLR) & 0.6 Miles to Bow Road Station (District/Hammersmith and City)