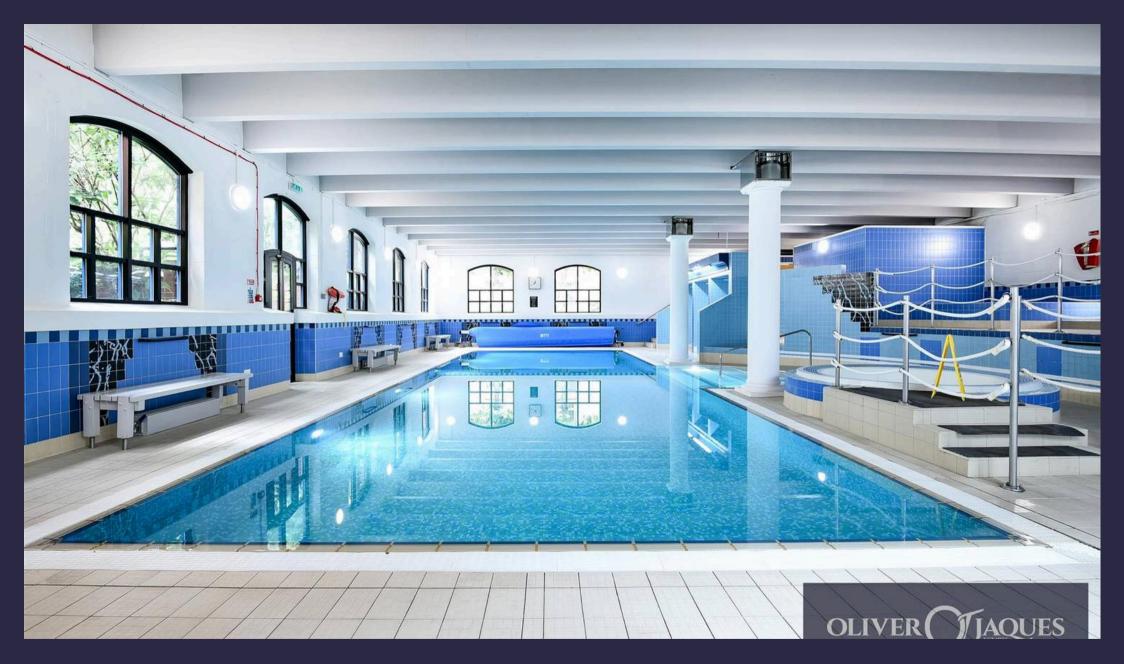

Council Tax band: C

Tenure: Leasehold

88 Years Remaining

Service Charge £3000 - £4000 per year approx

EPC Energy Efficiency Rating: D

- A Spacious Third Floor Apartment Extending to 568 sq ft (52.7 Sq M)
- Beautiful Reception Room with Double Windows
- Secure Gated Allocated Parking Space
- Recently Fitted Modern Kitchen
- Popular Bow Quarter Development
- 24 Hour Concierge, Communal Gymnasium and Swimming Pool
- Beautiful Landscaped Grounds, On Site Coffee Shop and Convenience Store
- 0.4 Miles to Bow Church Station (DLR) & 0.6 Miles to Bow Road Station (District/Hammersmith and City)