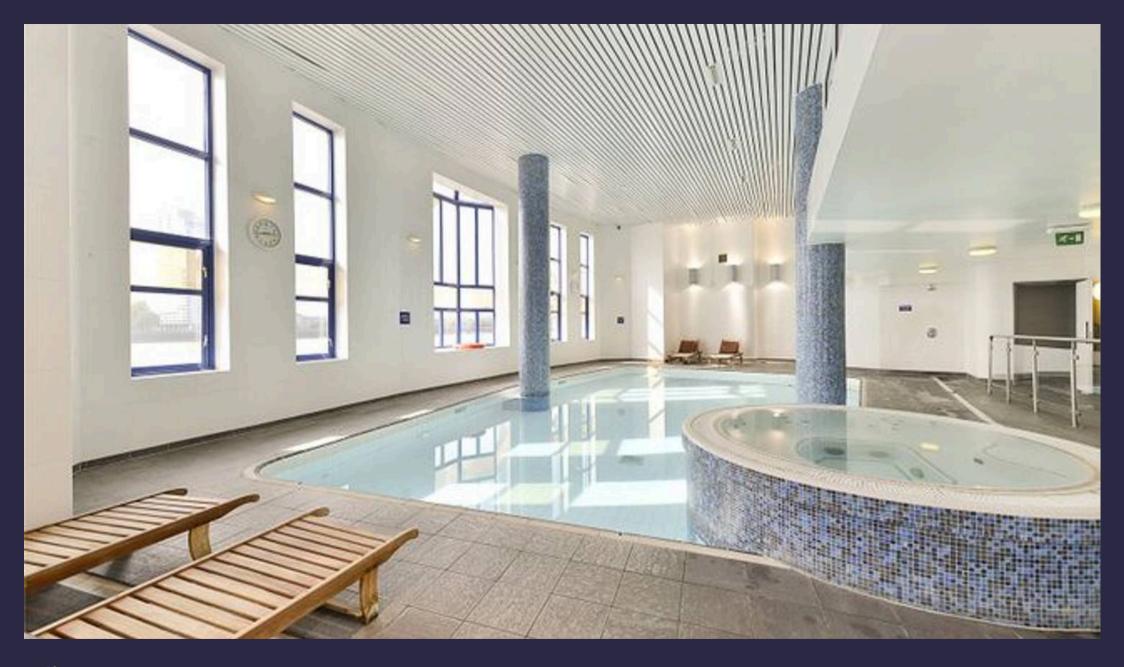

Enjoying direct views over the River Thames from the main reception, private balcony and main bedroom.

The development itself also has the benefit of a Swimming Pool, 24 Hour Concierge, Gym, Sauna and Stream Room.

Council Tax band: F

Tenure: Leasehold

EPC Energy Efficiency Rating: B

EPC Environmental Impact Rating: C

- Exquisite Apartment within this Exclusive Gated Development on the River Thames
- Private Balcony Enjoying Direct River Views
- Accommodation Extending to 1025 Sq Ft
- Recently Refurbished with Modern Flooring Throughout and Luxury Kitchen
- Two Double Bedrooms to include a Main Bedroom Suite
- Allocated Gated Parking Space
- EV Charging Pods & Underfloor Heating
- Communal Facilities to include 24 hour Concierge, Swimming Pool, Gym, Steam room and Sauna
- Mudchute DLR Station (0.5 miles) providing access to Canary Wharf