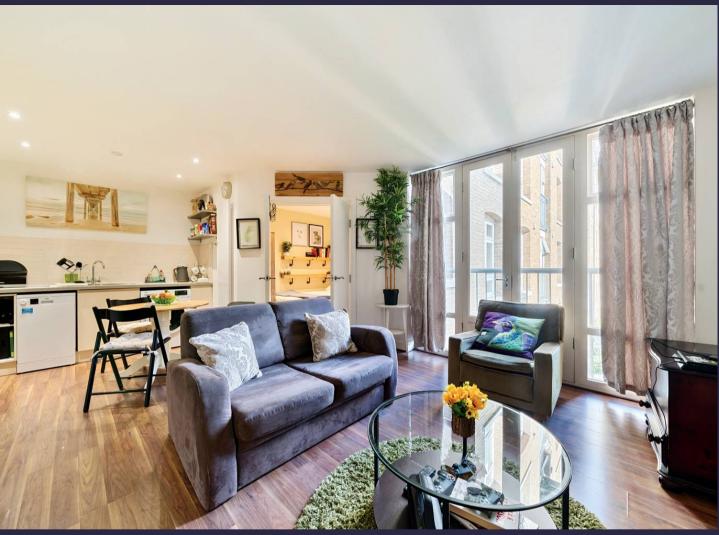

## Flat 28 Park East Building

Bow Quarter, London

A well presented two bedroom apartment located in the East of London within the Historical Bow Quarter Development. The property includes modern fixtures and is a must view! Bow Quarter is conveniently located with Bow Church Station (DLR) just 0.4 miles away and Bow Road Station (District/Hammersmith and City) 0.6 miles.

Council Tax band: D

Tenure: Leasehold

EPC Energy Efficiency Rating: D

EPC Environmental Impact Rating: D

- Historical Bow Quarter Development
- Impressive Two Bedroom Apartment
- 24 Hour Concierge and Stunning Facilities Including a Residents Swimming Pool and Gymnasium
- Allocated Parking Space
- Beautiful Landscaped Grounds, On Site Coffee Shop and Convenience Store
- 0.4 Miles to Bow Church Station (DLR) & 0.6 Miles to Bow Road Station (District/Hammersmith and City)