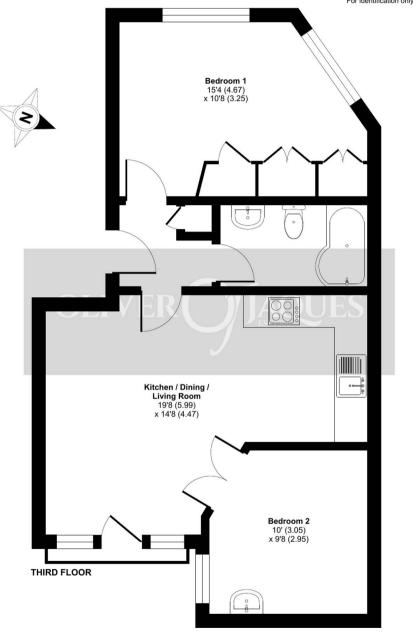

## Fairfield Road, London, E3

Approximate Area = 568 sq ft / 52.7 sq m

For identification only - Not to scale