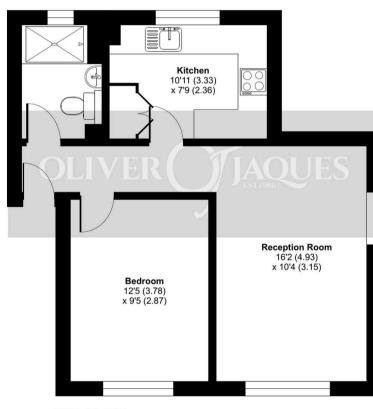

## Grinstead Road, London, SE8

Approximate Area = 480 sq ft / 44.6 sq m For identification only - Not to scale

## FIRST FLOOR

Floor plan produced in accordance with RICS Property Measurement 2nd Edition, Incorporating International Property Measurement Standards (IPMS2 Residential). © ntchecom 2025. Produced for Oliver Jaques. REF: 1302779