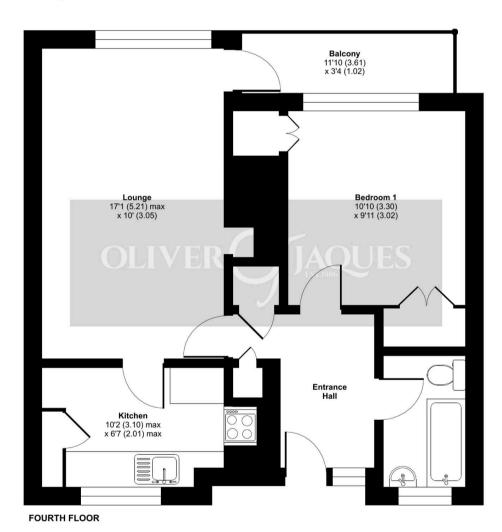

## Blick House, Neptune Street, London, SE16

Approximate Area = 521 sq ft / 48.4 sq m
For identification only - Not to scale