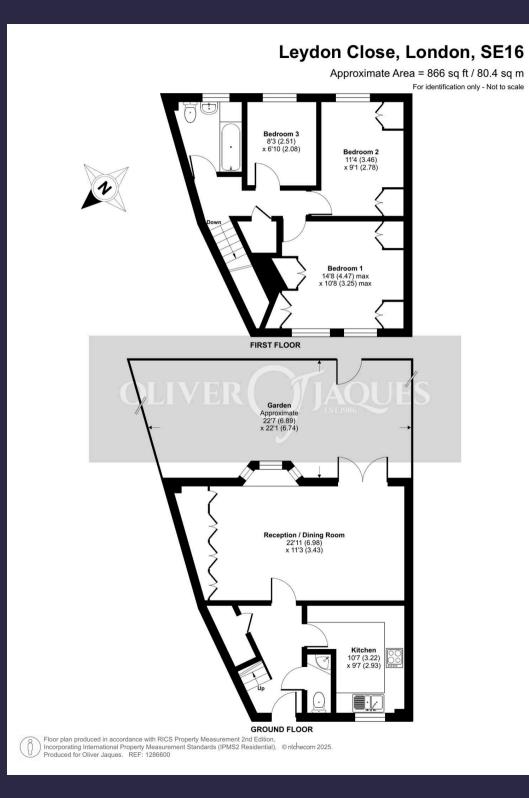

Council Tax band: TBD

Tenure: Freehold

- Three Bedrooms
- Spacious Rear Garden
- Two Bathrooms
- Spacious Living and Dining Area
- Allocated Parking
- 0.5 Miles to Rotherhithe Overground Station