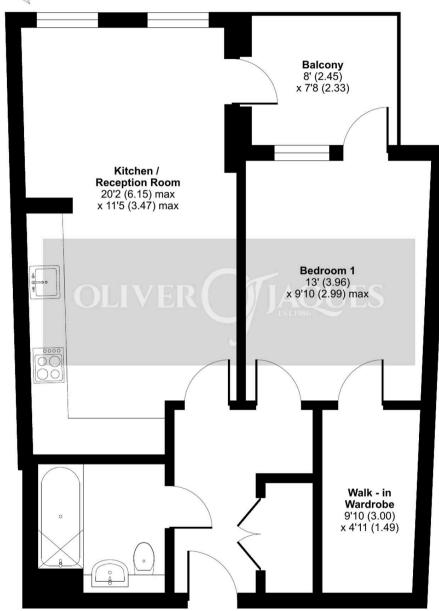

## Firth House, Juniper Crescent, London, SE10

Approximate Area = 573 sq ft / 53.2 sq m
For identification only - Not to scale

## THIRD FLOOR