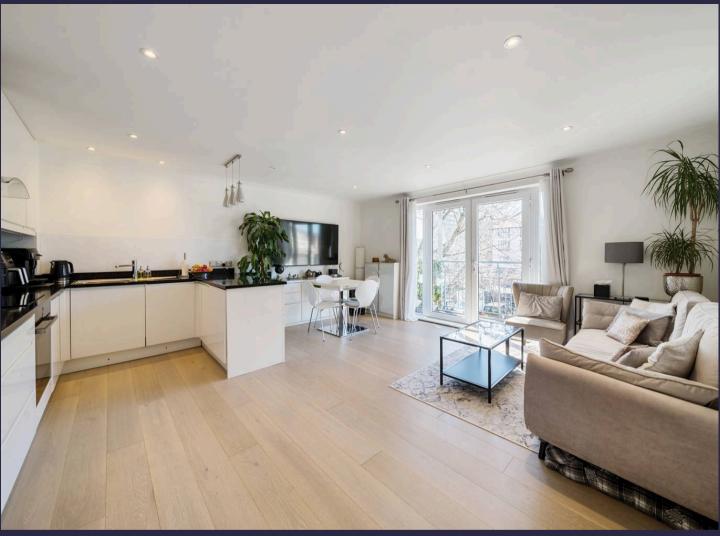

## Rainbow Quay, London

A well located first floor apartment, offering westerly views across Greenland Dock from the spacious balcony.

Council Tax band: E

Tenure: Share of Freehold

EPC Energy Efficiency Rating: B

EPC Environmental Impact Rating: C

- Share Of Freehold
- Two Bed, Two Bath
- First Floor Apartment
- West-Facing Balcony
- Secure Underground Parking
- Water Views

Lease Expiry

20/03/3024

**Ground Rent** 