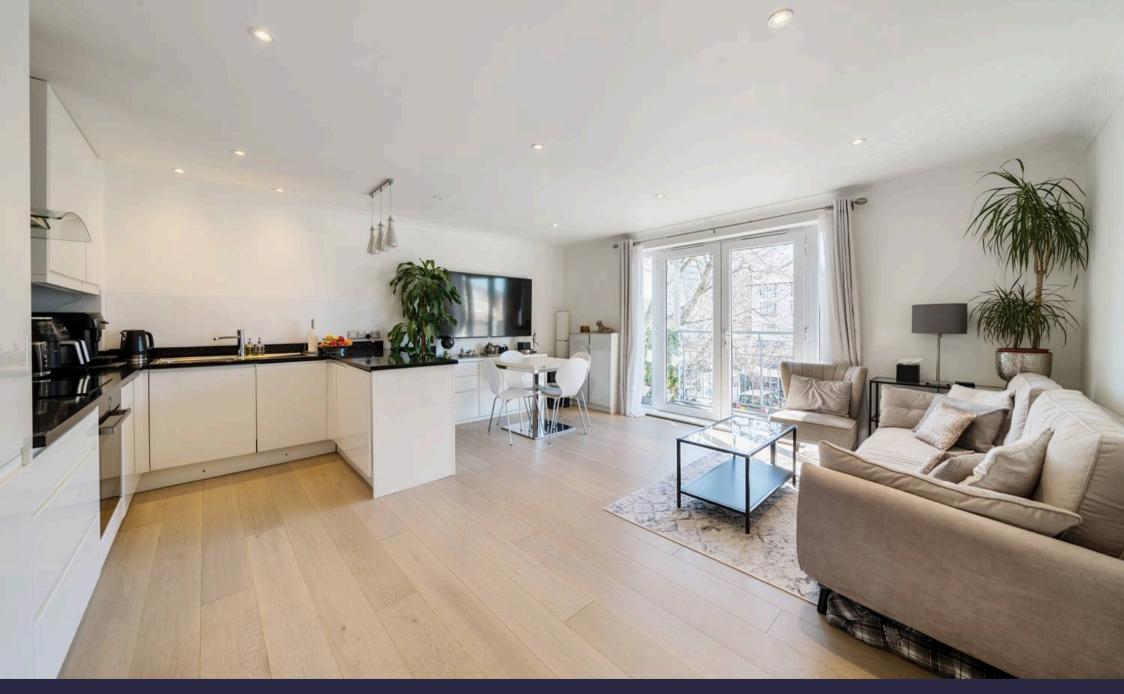

## Rainbow Quay, London

A well located first floor apartment, offering westerly views across Greenland Dock from the spacious balcony.

Council Tax band: E

Tenure: Share of Freehold

EPC Energy Efficiency Rating: B

EPC Environmental Impact Rating: C

- Share Of Freehold
- Two Bed, Two Bath
- First Floor Apartment
- West-Facing Balcony
- Secure Underground Parking
- Water Views

Lease Expiry

20/03/3024

**Ground Rent** 