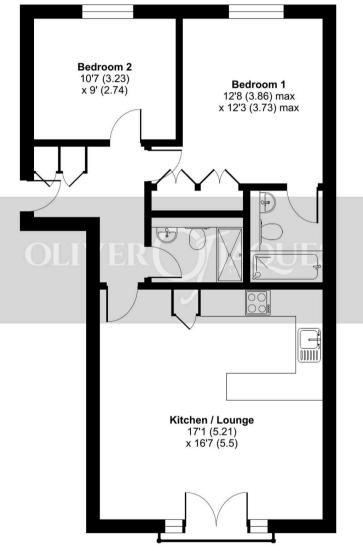

## Rainbow Quay, London, SE16

Approximate Area = 688 sq ft / 64 sq m

For identification only - Not to scale