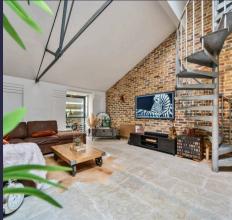

## Odessa Wharf, London

This simply stunning, award winning two bedroom/two bathroom apartment is located on the South Bank of the River Thames in Rotherhithe. With exposed brick-work, vaulted ceiling and unique observation tower, this is a must view!

Council Tax band: F

Tenure: Leasehold

Lease Remaining: 980 Years

Service Charge: £3100 PA

Ground Rent: £100.00 PA

EPC Energy Efficiency Rating: D

**EPC Environmental Impact Rating: D** 

- Warehouse Conversion in Rotherhithe
- Two Bedrooms and Two Bathrooms
- Spacious Reception Room with Vaulted Ceilings and Exposed Brickwork
- Spiral Staircase leading to the Observation Tower
- Riba Award Winning Conversion
- Modern Fitted Kitchen/Breakfast Room
- 1043 Sq Ft (96.8 Sq M) of Accommodation
- Situated on the South Bank of the River Thames