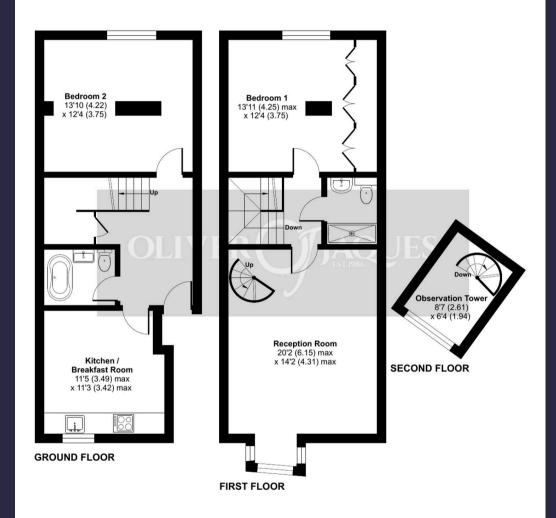

## Odessa Wharf, Odessa Street, London, SE16

Approximate Area = 1043 sq ft / 96.8 sq m For identification only - Not to scale