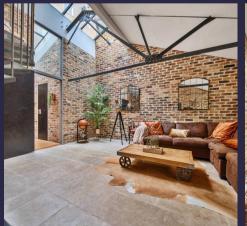

## Odessa Wharf, London

This simply stunning, award winning two bedroom/two bathroom apartment is located on the South Bank of the River Thames in Rotherhithe. With exposed brick-work, vaulted ceiling and unique observation tower, this is a must view!

Council Tax band: F

Tenure: Leasehold

Lease Remaining: 980 Years

Service Charge: £3100 PA

Ground Rent: £100.00 PA

EPC Energy Efficiency Rating: D

**EPC Environmental Impact Rating: D** 

- Warehouse Conversion in Rotherhithe
- Two Bedrooms and Two Bathrooms
- Spacious Reception Room with Vaulted Ceilings and Exposed Brickwork
- Spiral Staircase leading to the Observation Tower
- Riba Award Winning Conversion
- Modern Fitted Kitchen/Breakfast Room
- 1043 Sq Ft (96.8 Sq M) of Accommodation
- Situated on the South Bank of the River Thames