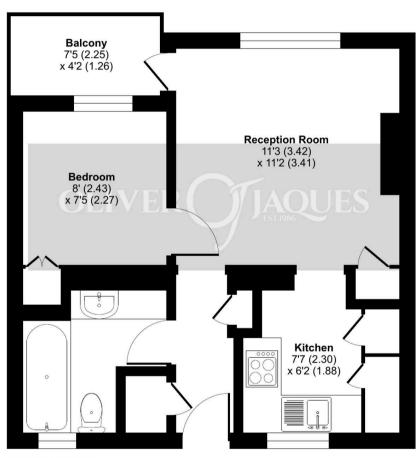

## Henley Close, St. Marychurch Street, London, SE16

Approximate Area = 363 sq ft / 33.7 sq m For identification only - Not to scale

**GROUND FLOOR** 