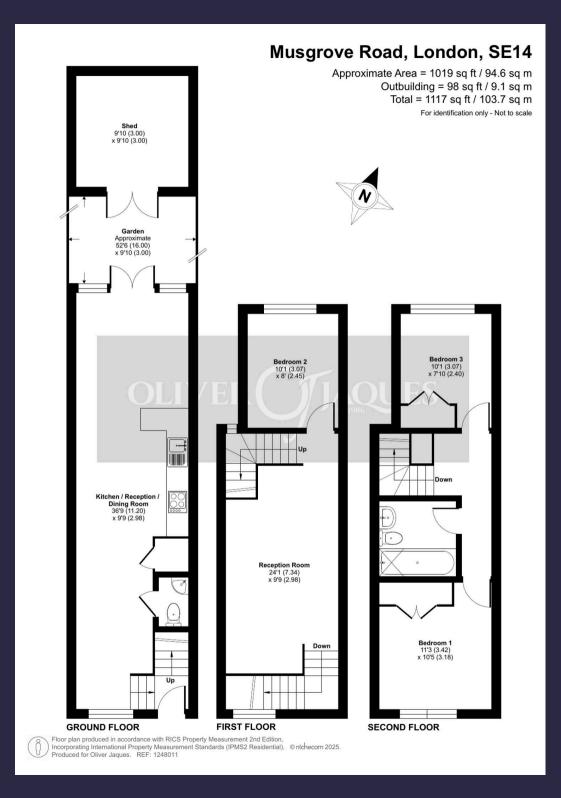

## London, London

Substantial three-bedroom end of terrace house boasting over 1000sqft of space. Situated in a sought-after residential area, The property includes a spacious front driveway, a rear garden perfect for outdoor relaxation, and an above stair skylight flooding the interior with natural light. Its location, within close proximity to local amenities and transport links, enhances its appeal for those looking to invest in a property with great architectural promise.

Council Tax band: E

Tenure: Freehold

EPC Energy Efficiency Rating: C

EPC Environmental Impact Rating:

- Three Bedroom House
- End Of Terrace
- Front Driveway
- Rear Garden
- Over 1000sqft
- Above Stair Skylight
- Telegraph Hill Conservation Area
- Haberdashers Hatchem School Nearby