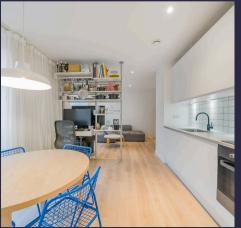

## 1 Varcoe Road, London

One-Bedroom, third floor apartment, situated in Bermondsey within easy commuter distance to Central London. The property benefits from multiple roof terraces and communal work spaces,

- Easy commute to City: One stop to London Bridge
- Close to regeneration schemes
- Open Plan Living
- Communal Roof Terraces
- One Double Bedroom

Tenure - Leasehold

lease expiry - 25/11 / 2144

Service Charge - £3.242.91pa