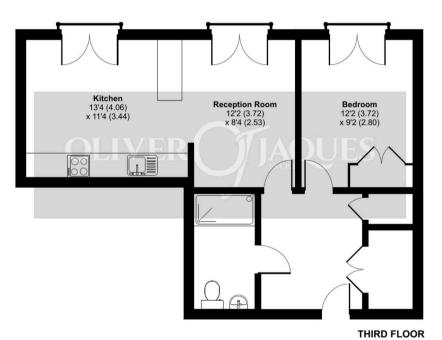

## Varcoe Road, London, SE16

Approximate Area = 557 sq ft / 51.7 sq m For identification only - Not to scale