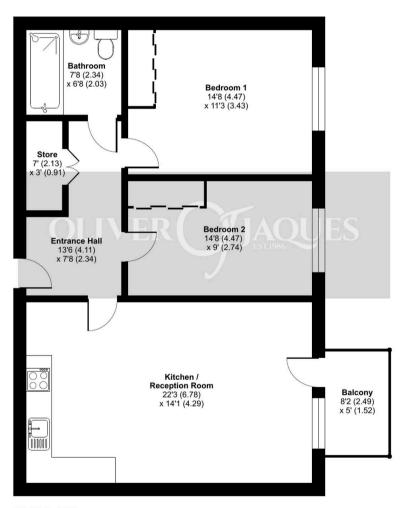

## Yeoman Street, London, SE8

Approximate Area = 798 sq ft / 74.1 sq m
For identification only - Not to scale

FIRST FLOOR