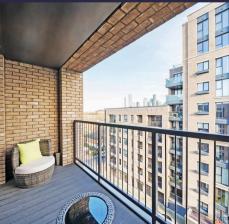

## Harbourside Court, London

Substantial 3-Bedroom first-floor duplex flat with a secure entry system, private south facing balcony.

Council Tax band: D

Tenure: Leasehold

EPC Energy Efficiency Rating: B

EPC Environmental Impact Rating: A

- Private Balcony
- 993 Years Left Remaining On Lease
- Two Double Bedrooms
- Two Bathrooms
- Concierge/Porter Service
- Water and heating included in service charge
- Communal Gardens