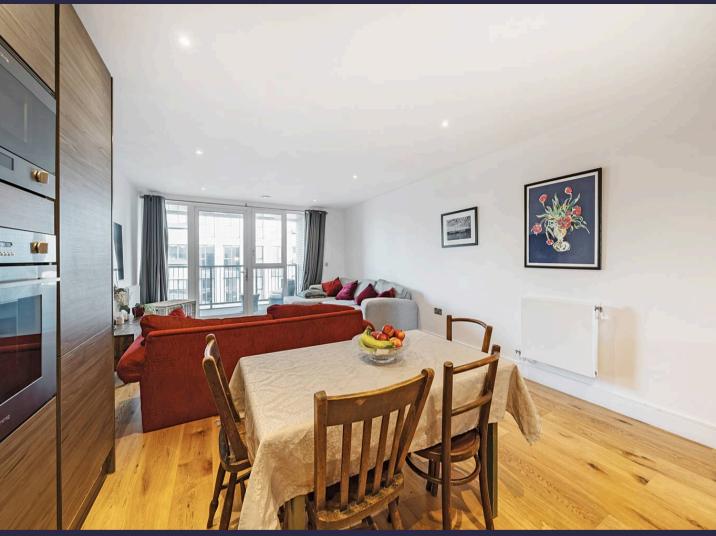

## Harbourside Court, London

Substantial 3-Bedroom first-floor duplex flat with a secure entry system, private south facing balcony.

Council Tax band: D

Tenure: Leasehold

EPC Energy Efficiency Rating: B

EPC Environmental Impact Rating: A

- Private Balcony
- 993 Years Left Remaining On Lease
- Two Double Bedrooms
- Two Bathrooms
- Concierge/Porter Service
- Water and heating included in service charge
- Communal Gardens