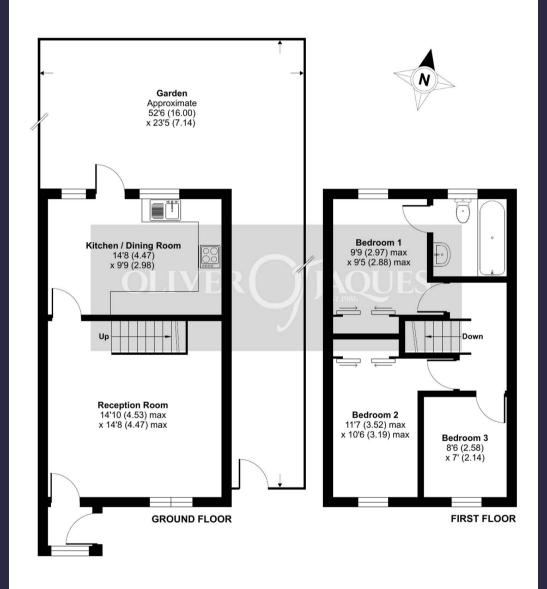

## Globe Pond Road, London, SE16

Approximate Area = 753 sq ft / 69.9 sq m
For identification only - Not to scale