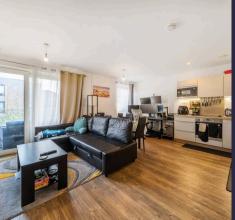

## Flat 53

Copenhagen Court Yeoman Street, London

A fifth floor apartment in the sought after Copenhagen Court which forms part of the hugely successful Greenland Place.

Council Tax band: B

Tenure: Leasehold

EPC Energy Efficiency Rating: B

**EPC Environmental Impact Rating: B** 

- Fifth Floor Apartment
- 24hr Concierge & Residents' Gym
- Air Conditioning Installed
- Private Communal Garden
- East Facing Balcony With Garden Views
- Private Gated Parking
- Still Under NHBC Warranty