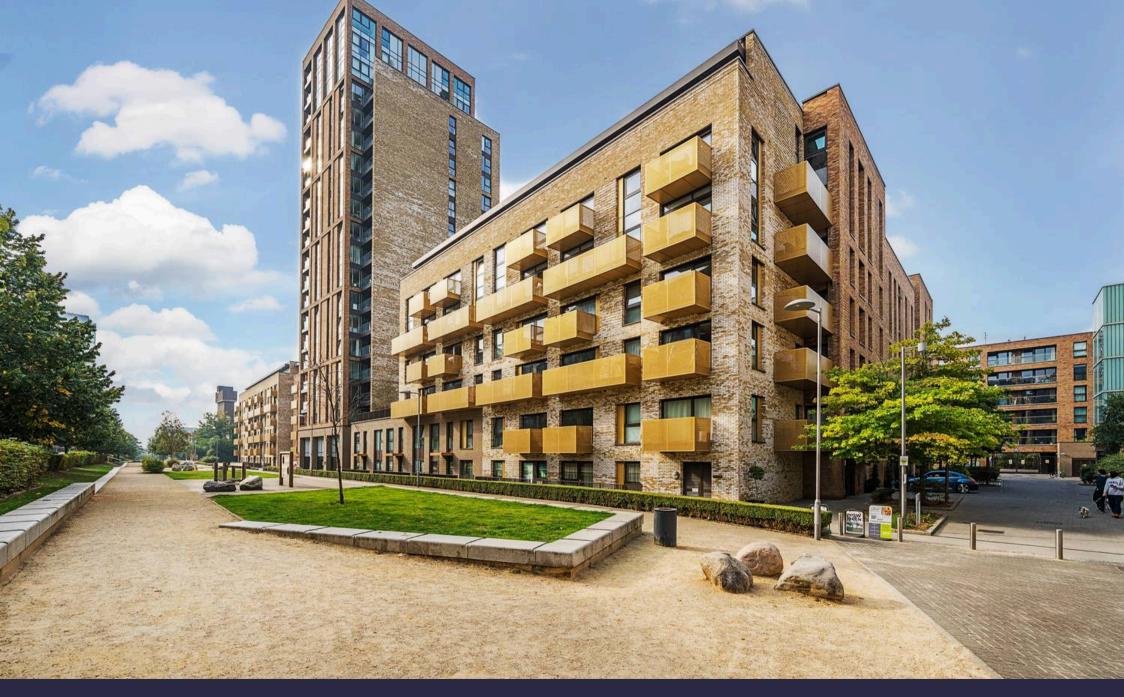

## Flat 53

Copenhagen Court Yeoman Street, London

A fifth floor apartment in the sought after Copenhagen Court which forms part of the hugely successful Greenland Place.

Council Tax band: B

Tenure: Leasehold

EPC Energy Efficiency Rating: B

**EPC Environmental Impact Rating: B** 

- Fifth Floor Apartment
- 24hr Concierge & Residents' Gym
- Air Conditioning Installed
- Private Communal Garden
- East Facing Balcony With Garden Views
- Private Gated Parking
- Still Under NHBC Warranty