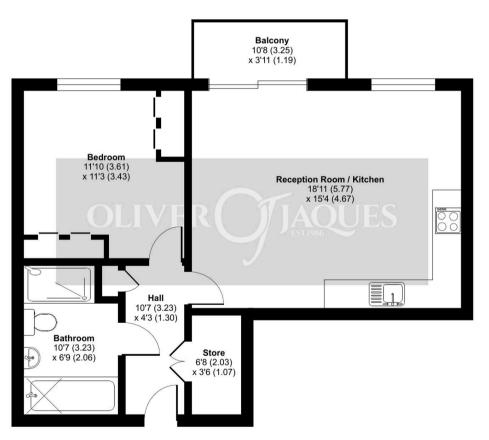

## Yeoman Street, London, SE8

Approximate Area = 588 sq ft / 54.6 sq m

For identification only - Not to scale

FIFTH FLOOR