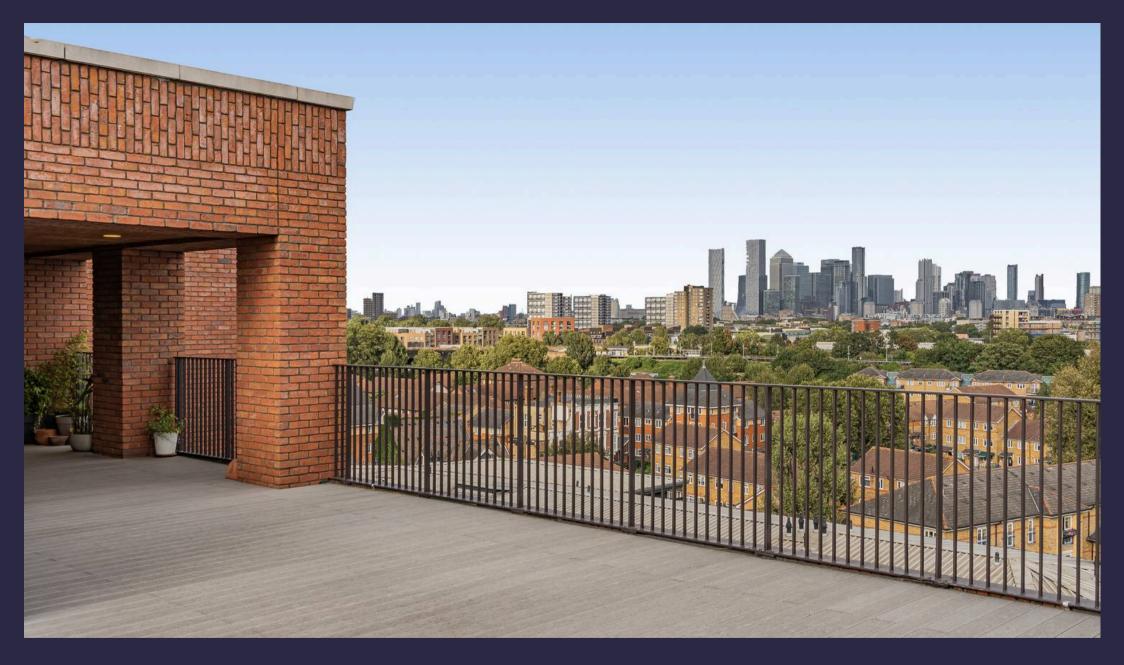

## **Apartment**

1 Varcoe Road, London

PRIVATE ROOF TERRACE - This impressive one bedroom first floor apartment includes a private roof terrace! The accommodation includes an open plan lounge/diner/kitchen, bedroom and shower room. The building includes two communal roof terraces with fabulous views and a communal workroom (ideal space for working from home). Located very close to South Bermondsey Station providing access to Central London within 4 minutes, we would highly recommend an internal viewing.