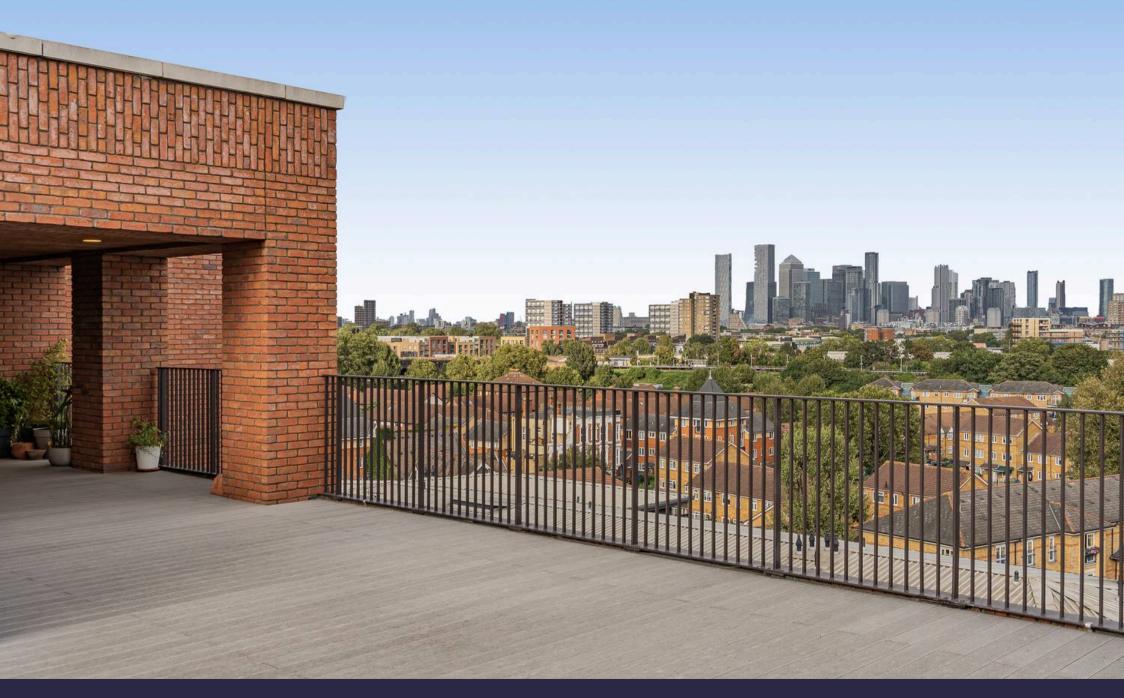

## **Apartment**

1 Varcoe Road, London

PRIVATE ROOF TERRACE - This impressive one bedroom first floor apartment includes a private roof terrace! The accommodation includes an open plan lounge/diner/kitchen, bedroom and shower room. The building includes two communal roof terraces with fabulous views and a communal workroom (ideal space for working from home). Located very close to South Bermondsey Station providing access to Central London within 4 minutes, we would highly recommend an internal viewing.