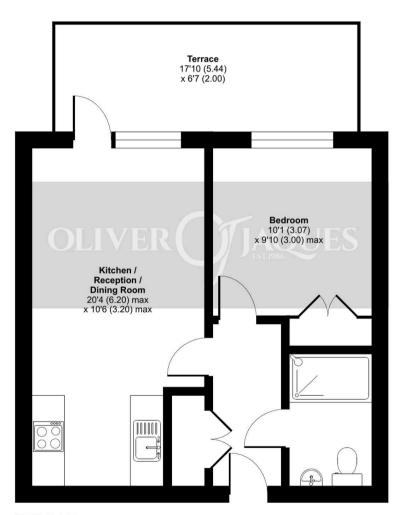

## Varcoe Road, London, SE16

Approximate Area = 423 sq ft / 39.4 sq m
For identification only - Not to scale

SIXTH FLOOR