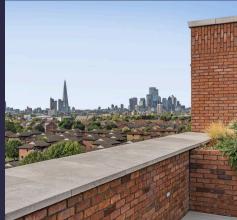

## **Apartment**

1 Varcoe Road, London

PRIVATE ROOF TERRACE - This impressive one bedroom first floor apartment includes a private roof terrace! The accommodation includes an open plan lounge/diner/kitchen, bedroom and shower room. The building includes two communal roof terraces with fabulous views and a communal workroom (ideal space for working from home). Located very close to South Bermondsey Station providing access to Central London within 4 minutes, we would highly recommend an internal viewing.