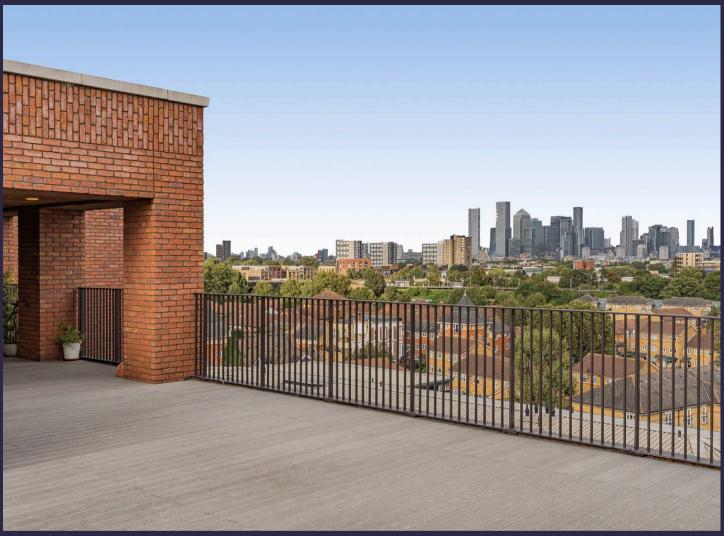

## **Apartment**

1 Varcoe Road, London

PRIVATE ROOF TERRACE - This impressive one bedroom first floor apartment includes a private roof terrace! The accommodation includes an open plan lounge/diner/kitchen, bedroom and shower room. The building includes two communal roof terraces with fabulous views and a communal workroom (ideal space for working from home). Located very close to South Bermondsey Station providing access to Central London within 4 minutes, we would highly recommend an internal viewing.