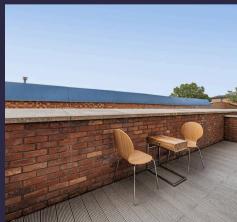

## **Apartment**

1 Varcoe Road, London

PRIVATE ROOF TERRACE - This impressive one bedroom first floor apartment includes a private roof terrace! The accommodation includes an open plan lounge/diner/kitchen, bedroom and shower room. The building includes two communal roof terraces with fabulous views and a communal workroom (ideal space for working from home). Located very close to South Bermondsey Station providing access to Central London within 4 minutes, we would highly recommend an internal viewing.