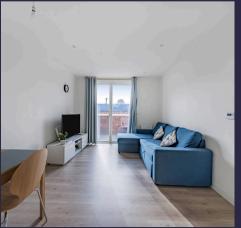

## **Apartment**

1 Varcoe Road, London

PRIVATE ROOF TERRACE - This impressive one bedroom first floor apartment includes a private roof terrace! The accommodation includes an open plan lounge/diner/kitchen, bedroom and shower room. The building includes two communal roof terraces with fabulous views and a communal workroom (ideal space for working from home). Located very close to South Bermondsey Station providing access to Central London within 4 minutes, we would highly recommend an internal viewing.