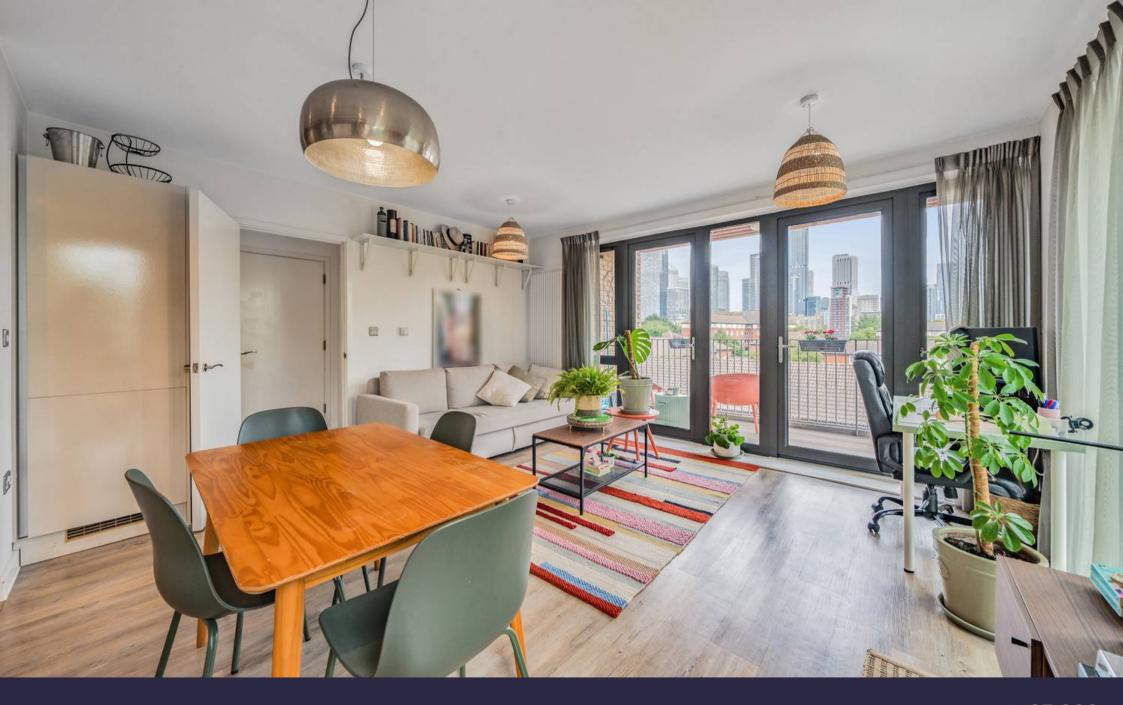

## 26 Oscar Court

, London

This stunning one bedroom apartment is located in Rotherhithe in South East London and has a fantastic open plan reception room/dining room/kitchen. The reception space also provides access to the private balcony that enjoys spectacular views towards Canary Wharf. This apartment provides the opportunity to be living a true Central London Life! Available with no onward chain, we highly recommend an internal viewing. Council Tax band: D

Tenure: Leasehold

EPC Energy Efficiency Rating: B

**EPC Environmental Impact Rating: B** 

- Modern Apartment In Rotherhithe
- One Double Bedroom
- Well Presented Accommodation
- Spacious Reception Room
- No Onward Chain
- 0.7 Miles from Surrey Quays Overground and Canada Water Station (Zone 2 Jubilee Line)