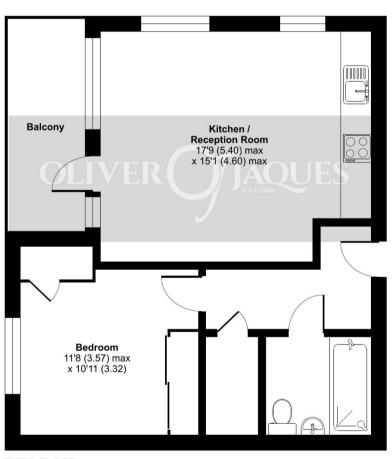

## Rotherhithe Street, London, SE16

Approximate Area = 540 sq ft / 50.17 sq m

For identification only - Not to scale

THIRD FLOOR