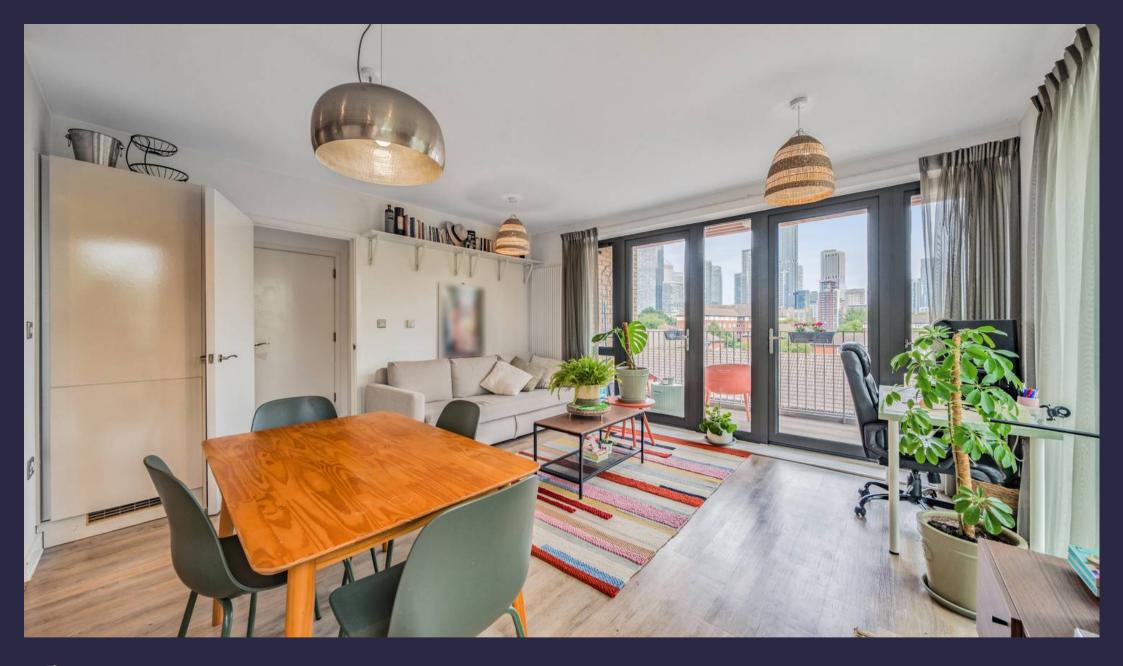

## 26 Oscar Court

, London

This stunning one bedroom apartment is located in Rotherhithe in South East London and has a fantastic open plan reception room/dining room/kitchen. The reception space also provides access to the private balcony that enjoys spectacular views towards Canary Wharf. This apartment provides the opportunity to be living a true Central London Life! Available with no onward chain, we highly recommend an internal viewing. Council Tax band: D