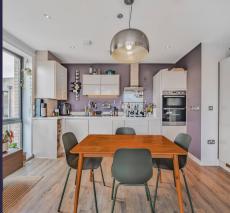

## 26 Oscar Court

, London

This stunning one bedroom apartment is located in Rotherhithe in South East London and has a fantastic open plan reception room/dining room/kitchen. The reception space also provides access to the private balcony that enjoys spectacular views towards Canary Wharf. This apartment provides the opportunity to be living a true Central London Life! Available with no onward chain, we highly recommend an internal viewing. Council Tax band: D