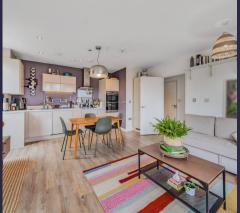

## 26 Oscar Court

, London

This stunning one bedroom apartment is located in Rotherhithe in South East London and has a fantastic open plan reception room/dining room/kitchen. The reception space also provides access to the private balcony that enjoys spectacular views towards Canary Wharf. This apartment provides the opportunity to be living a true Central London Life! Available with no onward chain, we highly recommend an internal viewing. Council Tax band: D